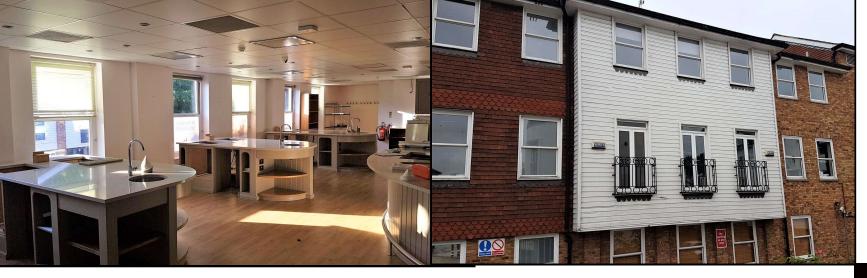

# **Description**

Formerly a cookery school in what were originally open plan offices on the 1st floor of each building, which also interconnect. These offices are available separately or combined.

**Dowding House** – **1528 sq ft** (142 sq m) **Frant House** – **1897 sq ft** (176 sq m)

Total- <u>3425 sq ft</u> (318 sq m)

The offices are to be refurbished and reinstated to open plan space.