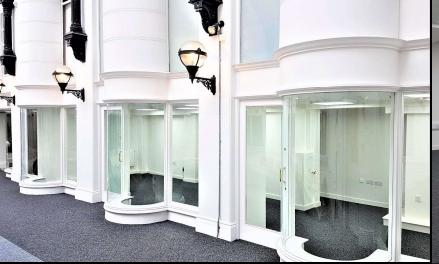

## **Description**

A comprehensively refurbished former retail arcade and galleria now providing a selection of new office suites, of various sizes. There are communal WC and kitchen facilities provided, including a shower.

High speed broadband is available in the building with options for shared or dedicated bandwidth – further details available on application.

| Units       | sq. ft. | Rents - pax |
|-------------|---------|-------------|
| 2           | 131     | £3,930      |
| 3/4         | 336     | £8,400      |
| 12/13       | 695     | £17,375     |
| 18-Basement | 173     | £3,460      |
| 19-Basement | 146     | £2,920      |