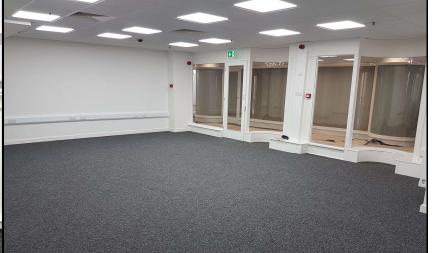

## **Description**

A comprehensively refurbished former retail arcade and galleria now providing a selection of new office suites, of various sizes. There are communal WC and kitchen facilities provided, including a shower.

High speed broadband is available in the building with options for shared or dedicated bandwidth – further details available on application.

| Units       | sq. ft. | Rents - pax |
|-------------|---------|-------------|
| 2           | 131     | £3,930      |
| 3/4         | 336     | £8,400      |
| 12/13       | 695     | £17,375     |
| 18-Basement | 173     | £3,460      |
| 19-Basement | 146     | £2,920      |