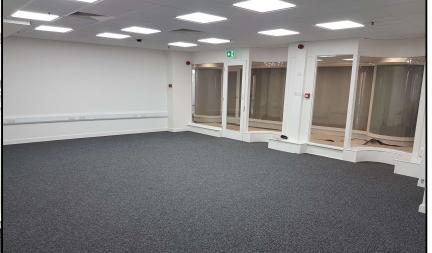

## **Description**

A comprehensively refurbished former retail arcade and galleria now providing a selection of new office suites, of various sizes. There are communal WC and kitchen facilities provided, including a shower.

High speed broadband is available in the building with options for shared or dedicated bandwidth – further details available on application.

| Units       | sq. ft. | Rents - pax |
|-------------|---------|-------------|
| 2           | 131     | £3,930      |
| 3/4         | 336     | £8,400      |
| 12/13       | 695     | £13,900     |
| 18-Basement | 173     | £3,460      |
| 19-Basement | 146     | £2,920      |