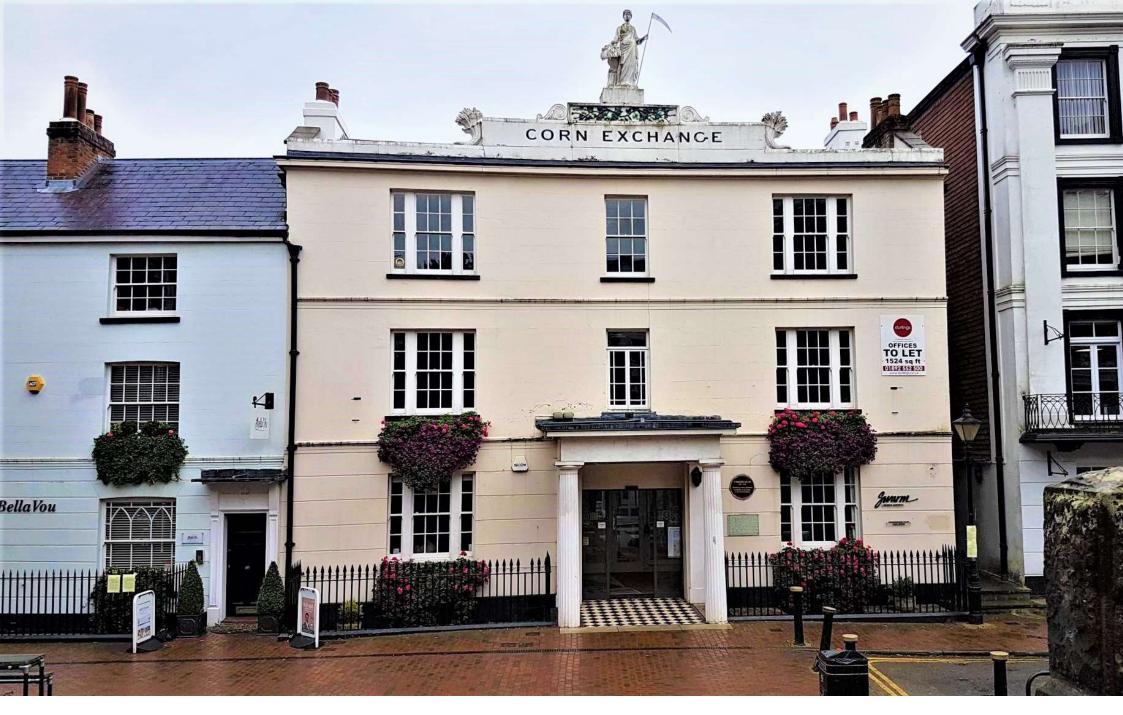

The Corn Exchange • The Pantiles • Royal Tunbridge Wells • Kent TN2 8AA Small newly refurbished office suites in unique grade II listed building - To Let – 131-695 sq ft

chartered surveyors and property consultants

The Corn Exchange is situated in the heart of the historic Pantiles which boasts a range of specialist shops, restaurants, pubs and a hotel.

The town's mainline train station is within 10 mins walk, and there are parking facilities close by off Linden Park Road, Eridge Road, as well on The Common, off Major Yorkes Road.