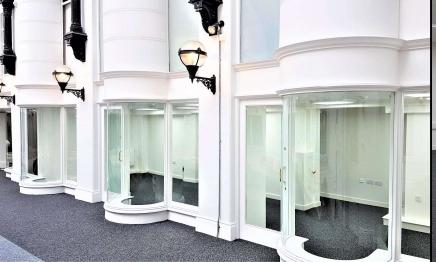

## **Description**

A comprehensively refurbished former retail arcade and galleria now providing a selection of new office suites, of various sizes. There are communal WC and kitchen facilities provided, including a shower.

High speed broadband is available in the building with options for shared or dedicated bandwidth – further details available on application.

| Units       | sq. ft. | Rents - pax |
|-------------|---------|-------------|
| 2           | 131     | £3,930      |
| 3/4         | 336     | £8,400      |
| 12/13       | 695     | £13,900     |
| 18-Basement | 173     | £3,460      |
| 19-Basement | 146     | £2,920      |