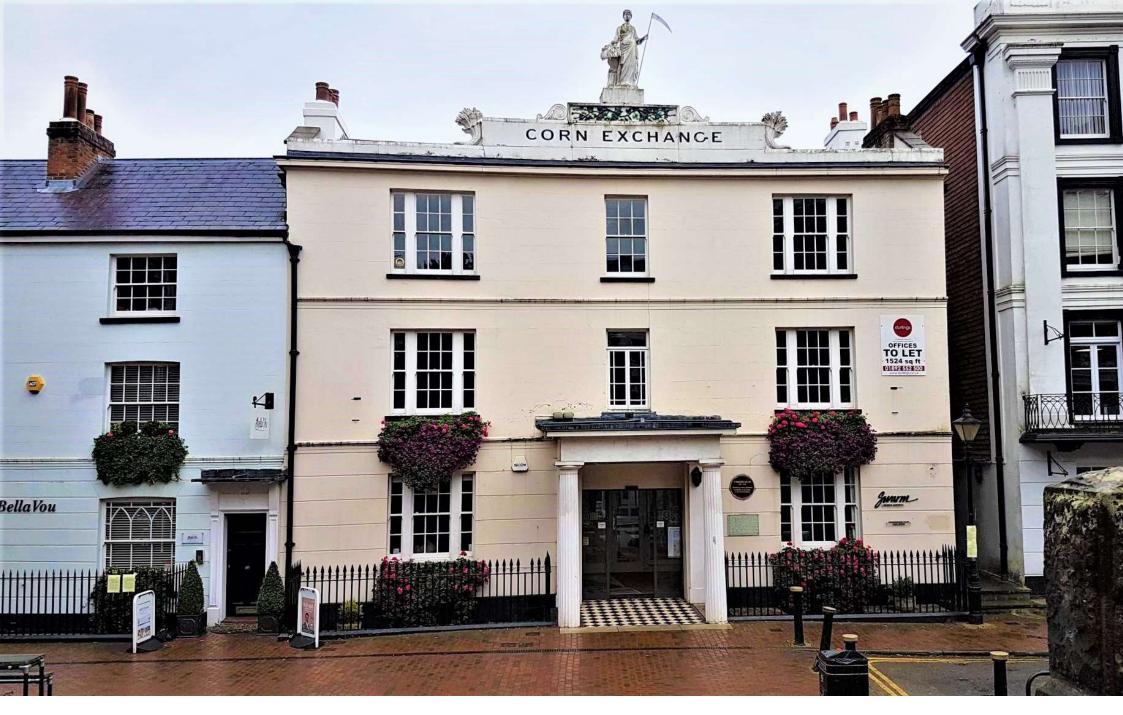

The Corn Exchange • The Pantiles • Royal Tunbridge Wells • Kent TN2 8AA Small newly refurbished office suites in unique grade II listed building - To Let – 146-319 sq ft

chartered surveyors and property consultants

The Corn Exchange is situated in the heart of the historic Pantiles which boasts a range of specialist shops, restaurants, pubs and a hotel.

The town's mainline train station is within 10 mins walk, and there are parking facilities close by off Linden Park Road, Eridge Road, as well on The Common, off Major Yorkes Road.

### Description

A comprehensively refurbished former retail arcade and galleria now providing a selection of new office suites, of various sizes. There are communal WC and kitchen facilities provided, including a shower.