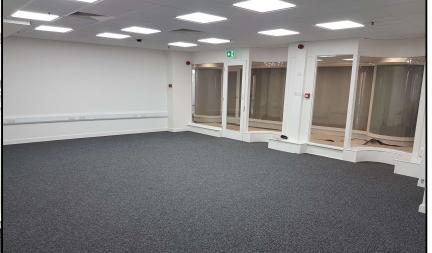

### Description

A comprehensively refurbished former retail arcade and galleria now providing a selection of new office suites, of various sizes. There are communal WC and kitchen facilities provided, including a shower.

High speed broadband is available in the building with options for shared or dedicated bandwidth – further details available on application.

| Units       | sq. ft. | Rents - pax |
|-------------|---------|-------------|
| 2           | 131     | Under Offer |
| 3/4         | 336     | Under Offer |
| 12/13       | 695     | LET         |
| 16          | 167     | Under Offer |
| 17          | 174     | Under Offer |
| 18-Basement | 173     | £3,460      |
| 19-Basement | 146     | £2,920      |