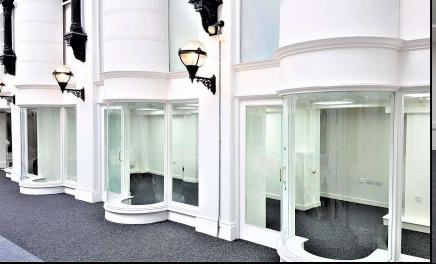

### Description

A comprehensively refurbished former retail arcade and galleria now providing a selection of new office suites, of various sizes. There are communal WC and kitchen facilities provided, including a shower.

High speed broadband is available in the building with options for shared or dedicated bandwidth – further details available on application.

| Units       | sq. ft. | Rents - pax |
|-------------|---------|-------------|
| 2           | 131     | Under Offer |
| 3/4         | 336     | Under Offer |
| 12/13       | 695     | LET         |
| 16          | 167     | Under Offer |
| 17          | 174     | Under Offer |
| 18-Basement | 173     | £3,460      |
| 19-Basement | 146     | £2,920      |