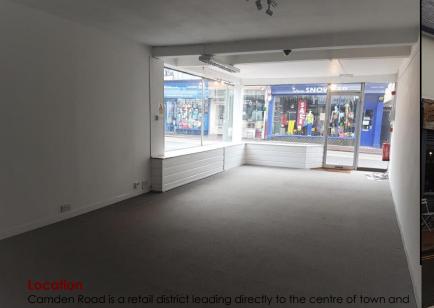

### Description

The property comprise a ground floor lock up retail unit with a return frontage along Grover Street. There is an open plan retail area, with a rear stock area, and a WC.