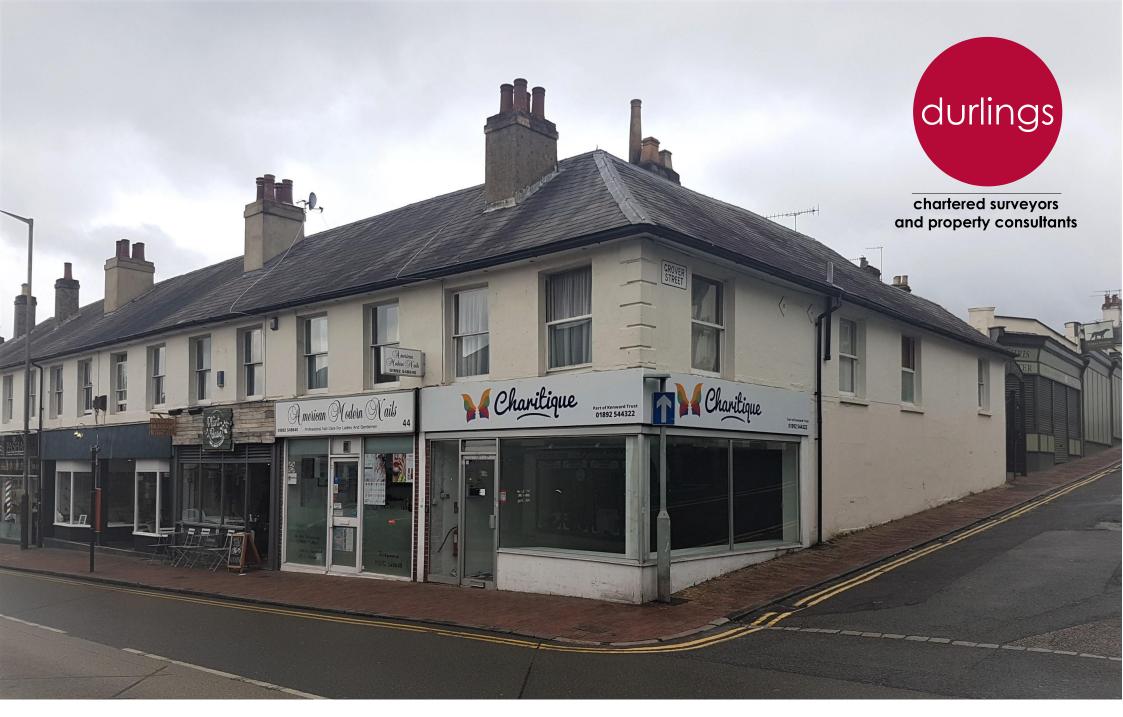

42 Camden Road • Tunbridge Wells • Kent TN1 2QD

**Shop - To Let - 884 sq ft** (82. 13 sq m)

The area is dominated by independent specialist retailers.

### Description

The property comprise a ground floor lock up retail unit with a return frontage along Grover Street. There is an open plan retail area, with a rear stock area, and a WC.