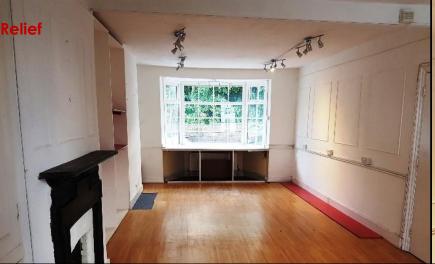

### **Description**

Ashdene House comprise a period double fronted property arranged as office / retail premises on the ground floor, and 5 office rooms at first floor level.

These premises comprise an open plan front office / sales area with a bay window, and an ancillary area immediately to the rear.

#### Floor Areas

Ground (Right)

Shop - Main Sales Area - 24.67 sq m (265 sq ft)
Ancillary - kitchen / Store - 7.90 sq m (85 sq ft)
Total 32.57 sq m (350 sq ft)