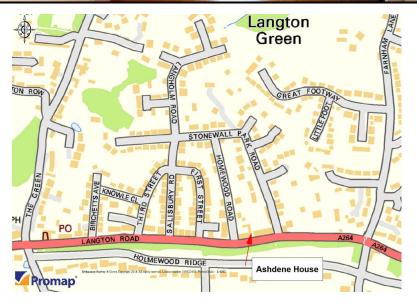

### Location

Langton Green is situated just outside Tunbridge Wells, approximately 2 miles to the west of the common.

The property is situated in a mixed parade of both local retailers and private residences.

Ashdene House is situated directly on Langton Road (A264).

This road provides access to East Grinstead and Gatwick, 12 and 20 miles respectively.