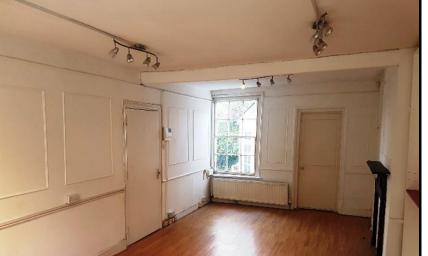

### **Description**

Ashdene House comprise a period double fronted property arranged as office / retail premises on the ground floor, and 5 office rooms at first floor level.

These premises comprise an open plan front office / sales area with a bay window, and an ancillary area immediately to the rear.

#### Floor Areas

Ground (Right)

Shop - Main Sales Area - 24.67 sq m (265 sq ft)
Ancillary - kitchen / Store - 7.90 sq m (85 sq ft)
Total 32.57 sq m (350 sq ft)