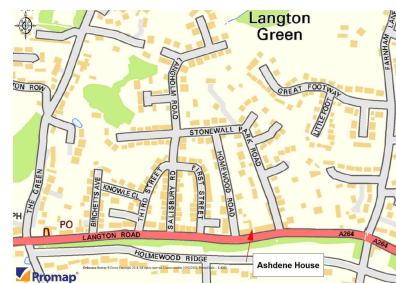

#### Location

Langton Green is situated just outside Tunbridge Wells, approximately 2 miles to the west of the common.

The property is situated in a mixed parade of both local retailers and private residences.

Ashdene House is situated directly on Langton Road (A264).

This road provides access to East Grinstead and Gatwick, 12 and 20 miles respectively.