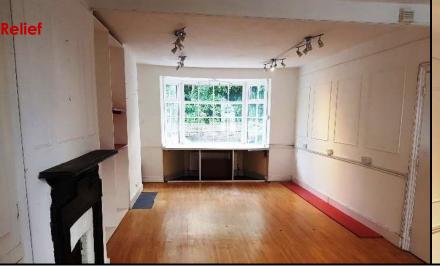

#### Description

Ashdene House comprise a period double fronted property arranged as office / retail premises on the ground floor, and 5 office rooms at first floor level.

These premises comprise an open plan front office / sales area with a bay window, and an ancillary area immediately to the rear.

#### Floor Areas

Ground (Right)

Shop - Main Sales Area 24.67 sq m (265 sq ft)

Ancillary - kitchen / Store 7.90 sq m (85 sq ft)

Total
**32.57 sq m (350 sq ft)**