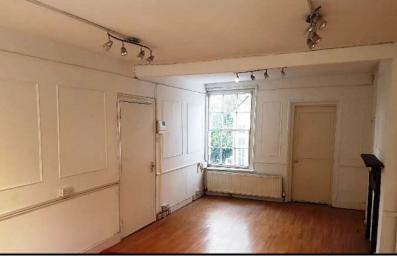

#### Description

Ashdene House comprise a period double fronted property arranged as office / retail premises on the ground floor, and 5 office rooms at first floor level.

These premises comprise an open plan front office / sales area with a bay window, and an ancillary area immediately to the rear.

#### Floor Areas

Ground (Right)

Shop - Main Sales Area 24.67 sq m (265 sq ft)

Ancillary - kitchen / Store 7.90 sq m (85 sq ft)

Total
**32.57 sq m (350 sq ft)**