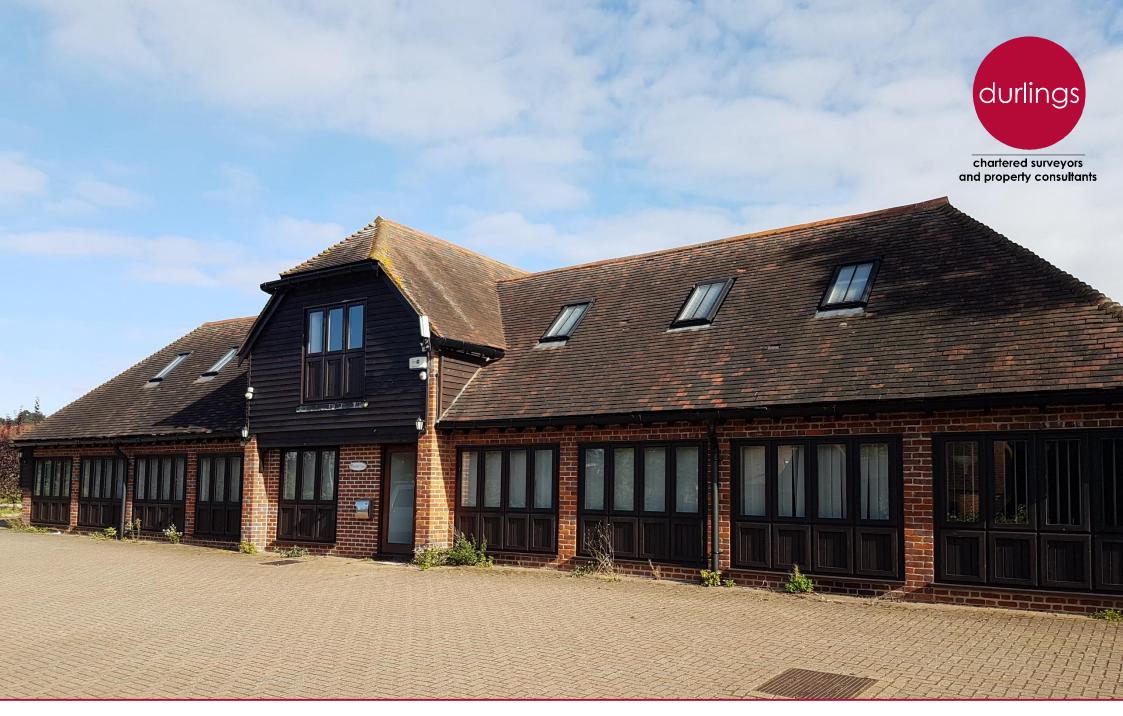

## **Description**

The Coach House comprises a detached office property, converted around 14 years ago, in a semi-rural location. The property is of brick construction with attractive weatherboard clad elevations. The roof is pitched with a clay peg tiled covering.

<u>Ground Floor</u> – Pending conversion works to create two selfcontained, predominately open plan office suites, available separately or combined.

Each suite has their own WC and kitchen facilities.

Immediately to the front of the building there is a paved parking area.