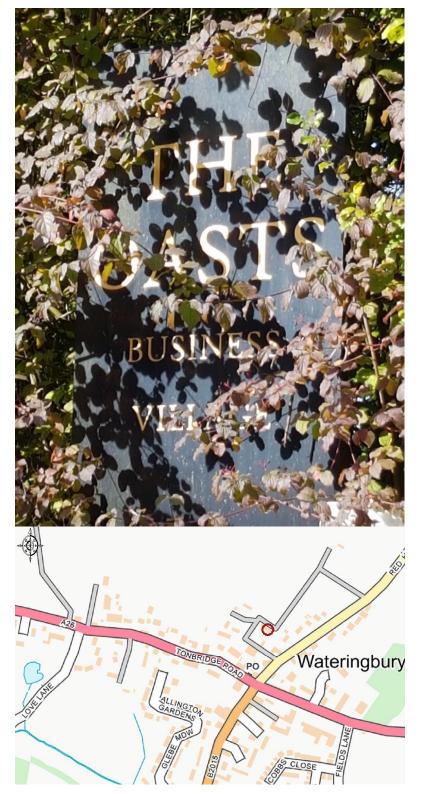

The Coach House • Oasts Business Village • Red Hill • Wateringbury • Kent ME18 5NN

Ground Floor Offices To Let - 655 to 1465 sq ft (61-136 sq m) – \*pending conversion works

The closest train station is Wateringbury, approximately 0.5 miles distant.

The subject property is located a short distance to the north of the main crossroads in the middle of Wateringbury, just off Red Hill. The Oasts Business Village comprises 3 period former agricultural buildings of character having been converted into individual office accommodation, approximately 13 years ago.