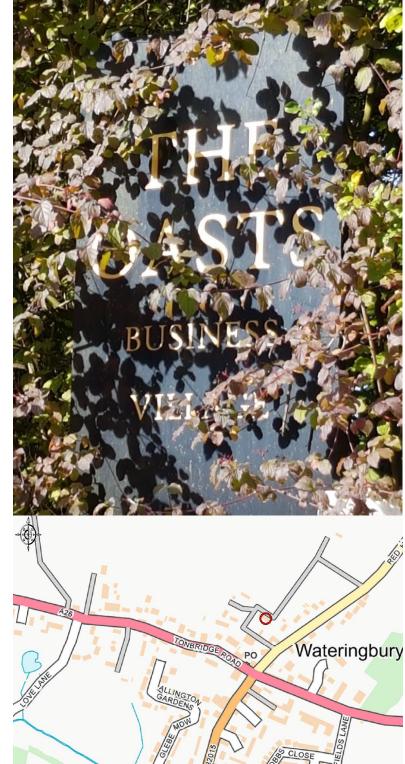

#### Location

Wateringbury is located approximately 2 miles to the south west of Maidstone, and approximately 6 miles to the north east of Tonbridge. Junction 4 of the M20 is approximately 4 miles to the north, via the A228 and Kings Hill.

The closest train station is Wateringbury, approximately 0.5 miles distant.

The subject property is located a short distance to the north of the main crossroads in the middle of Wateringbury, just off Red Hill. The Oasts Business Village comprises 3 period former agricultural buildings of character having been converted into individual office accommodation, approximately 13 years ago.

The development is approach by an un-adopted road, shared with other neighboring residential occupiers.