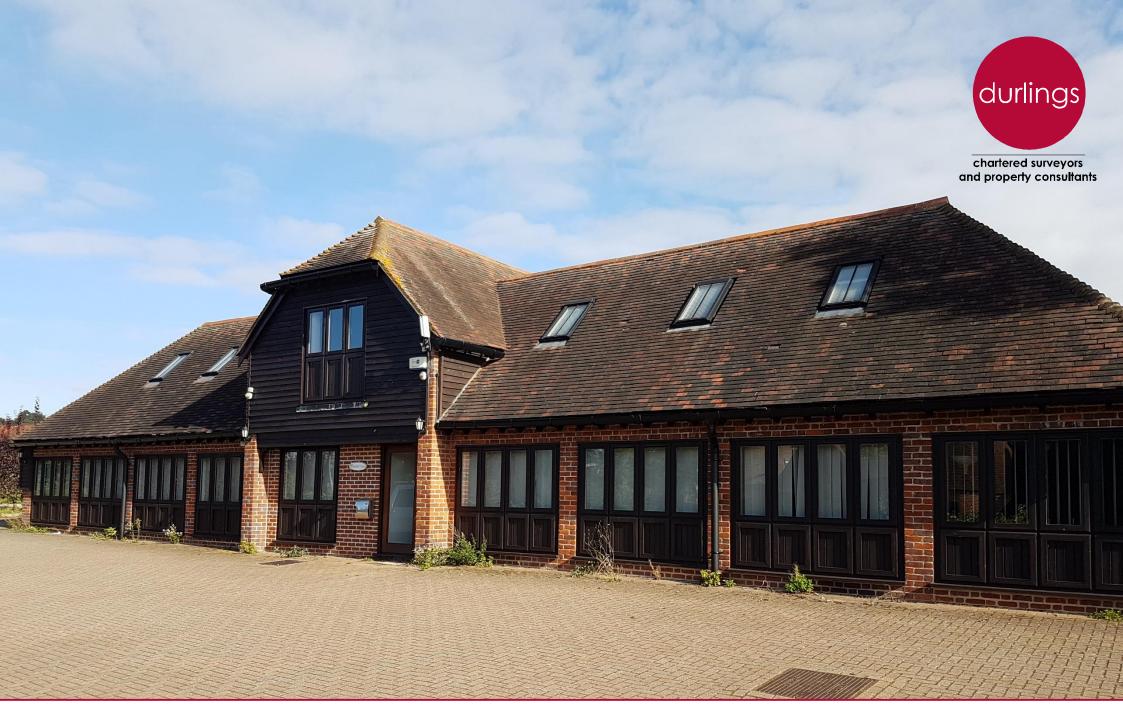

## Description

The Coach House comprises a detached office property, converted around 14 years ago, in a semi-rural location. The property is of brick construction with attractive weatherboard clad elevations. The roof is pitched with a clay peg tiled covering.

<u>Ground Floor</u> – Pending conversion works to create two selfcontained, predominately open plan office suites, available separately or combined.

Each suite has their own WC and kitchen facilities.

Immediately to the front of the building there is a paved parking area.