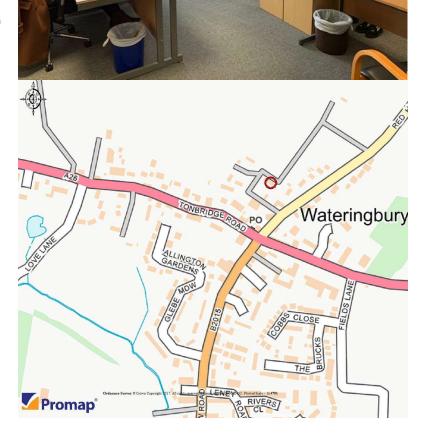

#### Location

Wateringbury is located approximately 2 miles to the south west of Maidstone, and approximately 6 miles to the north east of Tonbridge. Junction 4 of the M20 is approximately 4 miles to the north, via the A228 and Kings Hill.

The closest train station is Wateringbury, approximately 0.5 miles distant. The subject property is located a short distance to the north of the main crossroads in the middle of Wateringbury, just off Red Hill.

The Oasts Business Village comprises 3 period former agricultural buildings of character having been converted into individual office accommodation, approximately 13 years ago.

The development is approach by an un-adopted road, shared with other neighboring residential occupiers.