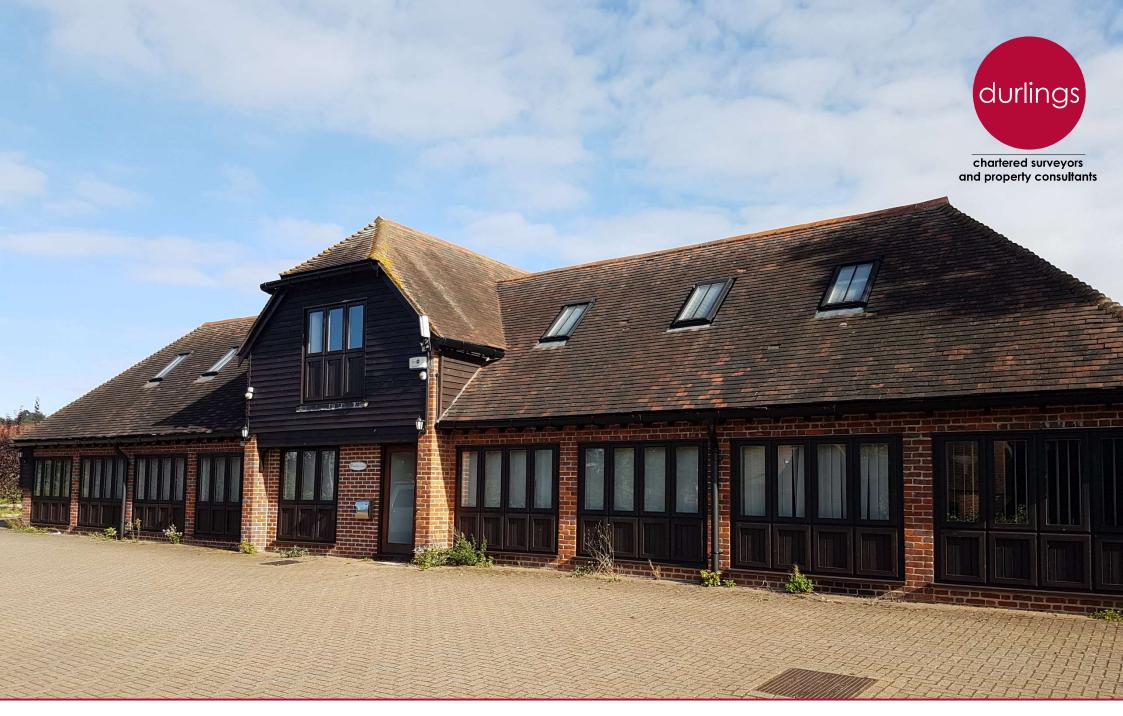

## Description

The Coach House comprises a detached office property, converted around 14 years ago, in a semi-rural location. The property is of brick construction with attractive weatherboard clad elevations. The roof is pitched with a clay peg tiled covering.

<u>Ground Floor</u> – Comprises 6 office areas, although with the ability to create open plan space. There are WCs and a kitchen.

First Floor - Comprise 3 office areas and a server room.

These offices are currently subject to refurbishment – they have been redecorated and re-carpeted, with new window blinds throughout. New LED lighting is shortly to be installed throughout the ground floor.

There is provision to park 14 cars - 11 to the front and side of the building, and 3 at the rear.