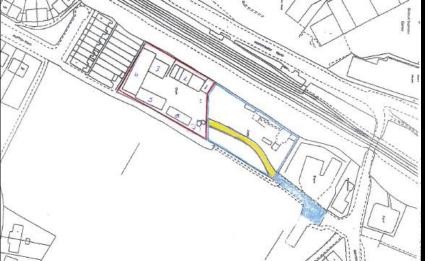

## Location

The Kent town of Tunbridge Wells is located approximately 40 miles to the south east of central London and approximately 16 miles to the south of the M25 (junction 5). Neighboring towns include Sevenoaks approximately 12 miles to the north and East Grinstead approximately 14 miles to the west. A location plan is enclosed as an Appendix to this report.

# **Description**

A secure fenced vard with asphalt surface.

We understand the property is connected to all main services, or does have the rights to do so.

There is 24/7 access.

The site area extends to approximately 0.5 acres (source: -