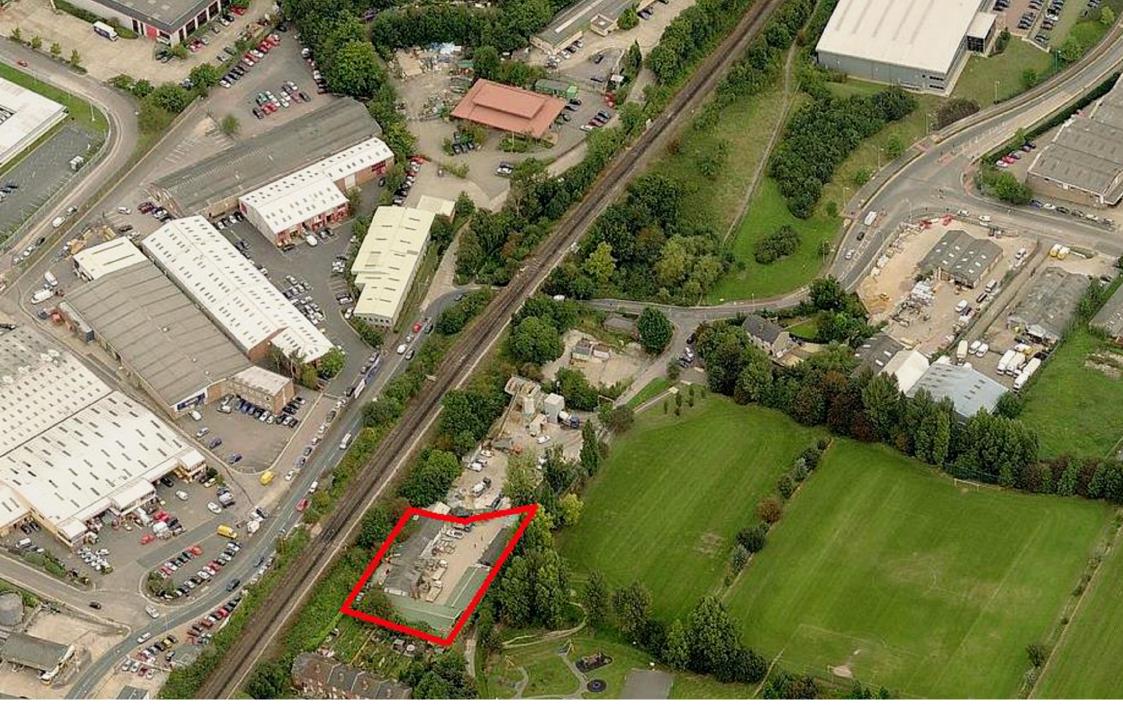

# **Description**

A secure fenced vard with asphalt surface.

We understand the property is connected to all main services, or does have the rights to do so.

There is 24/7 access.

The site area extends to approximately 0.5 acres (source: -

Main line rail services are provided from High Brooms station, close by, to London's Charing Cross in approximately 45 minutes.

Dowding Way is located on the principal industrial estate of Tunbridge Wells. This road links The High Brooms Industrial Estate and the North Farms Industrial area, which are dissected by the railway line. Lamberts Yard is just off Dowding Way, and on the east side of the railway bridge.

The subject property is accessed over an adjoining cement plant yard, and we understand has a full right of way in this respect.