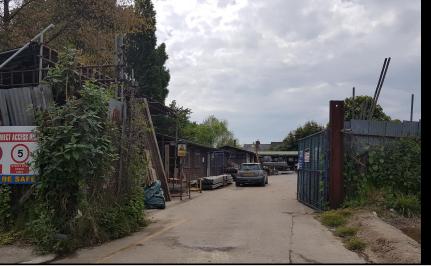

# **Description**

A secure fenced vard with asphalt surface.

We understand the property is connected to all main services, or does have the rights to do so.

There is 24/7 access.

The site area extends to approximately 0.5 acres (source: -

The subject property is accessed over an adjoining cement plant yard, and we understand has a full right of way in this respect.