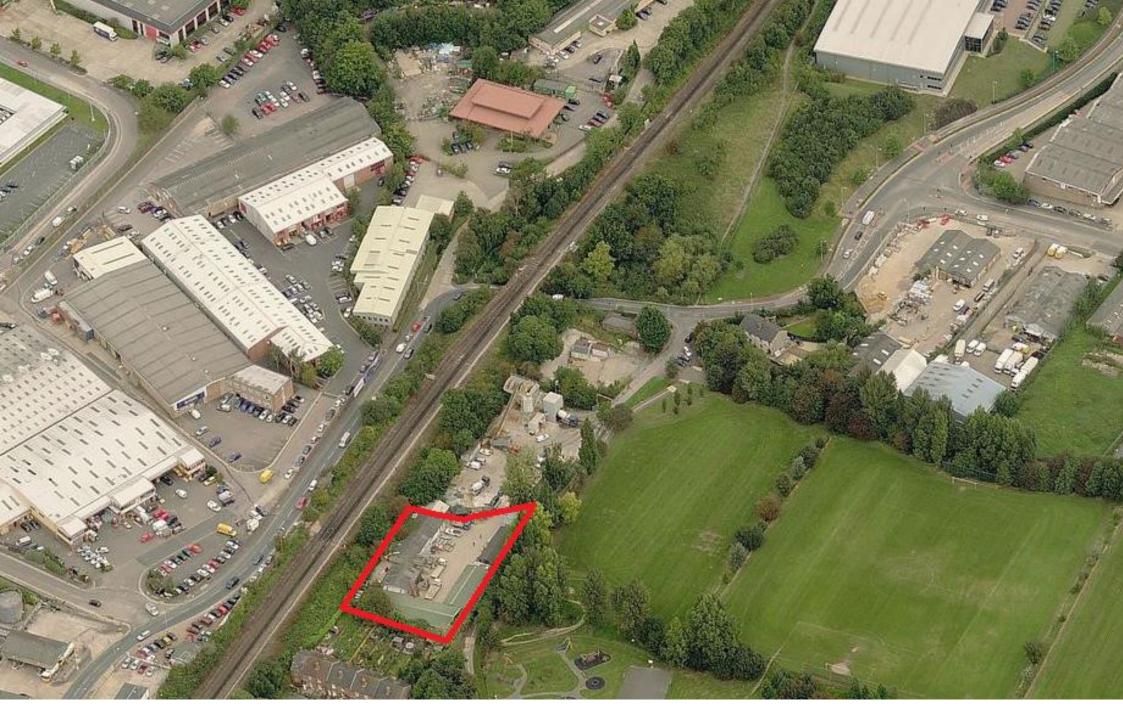

Lamberts Yard • Dowding Way • North Farms Industrial Estate • Tunbridge Wells • Kent TN2 3AX

Commercial Yard — approx. 0.5 acres — For Sale / To Let

- Situated close to the A21(T)
- 0.5-acre secure compound
- Flexible Use 24/7
- Services on site
- Close to High Brooms main line rail station

Main line rail services are provided from High Brooms station, close by, to London's Charing Cross in approximately 45 minutes.

Dowding Way is located on the principal industrial estate of Tunbridge Wells. This road links The High Brooms Industrial Estate and the North Farms Industrial area, which are dissected by the railway line. Lamberts Yard is just off Dowding Way, and on the east side of the railway bridge.

# **Description**

A secure fenced yard with asphalt surface.

We understand the property is connected to all main services or does have the rights to do so.

There is 24/7 access.

The site area extends to approximately 0.5 acres (source: - Promap). The existing building can be demolished or refurbished to suit the tenant's requirements.