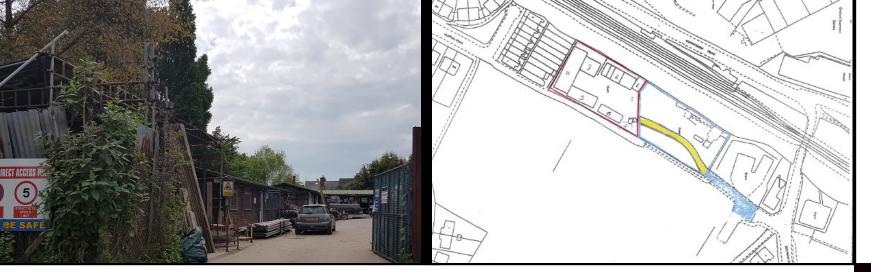

The subject property is accessed over an adjoining cement plant yard, and we understand has a full right of way in this respect.

# **Description**

A secure fenced yard with asphalt surface.

We understand the property is connected to all main services or does have the rights to do so.

There is 24/7 access.

The site area extends to approximately 0.5 acres (source: - Promap). The existing building can be demolished or refurbished to suit the tenant's requirements.