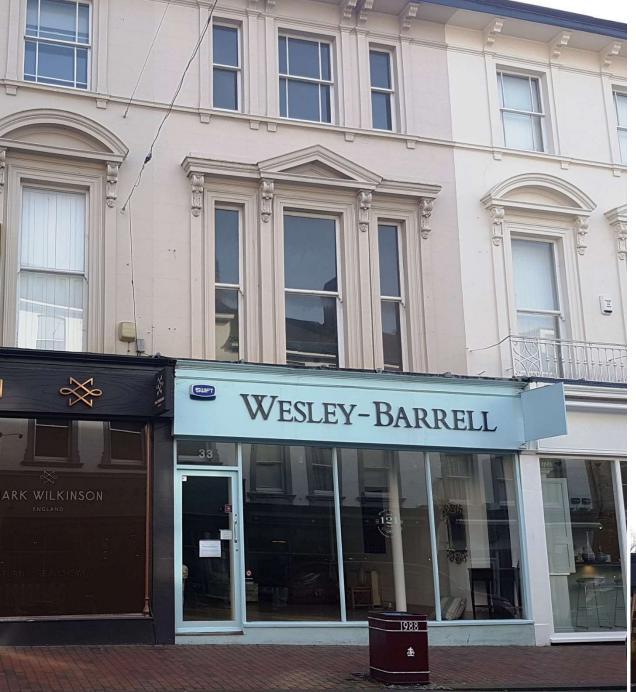

# **Description**

A prominent retail building with an attractive shop front is newly available to purchase. The premises comprise of a large open plan ground floor retail area. There are separate integral staircases to further showroom space, over the lower ground, first and second floors. There is a staff kitchen and a WC at the rear of the lower ground floor area.

## Location

Tunbridge Wells is situated approximately 40 miles to the south-east of central London, with the main line station providing a frequent service with a typical journey time of around 50 minutes. The town is approximately 15 miles from Junction 5 of the M25 (Sevenoaks), via the A21(T). The premises are situated in the centre of the High Street, a well-established and popular retail environment favored by specialist retailers such as fashion boutiques, jewelers, bespoke furniture and a variety of A2 and A3 uses.