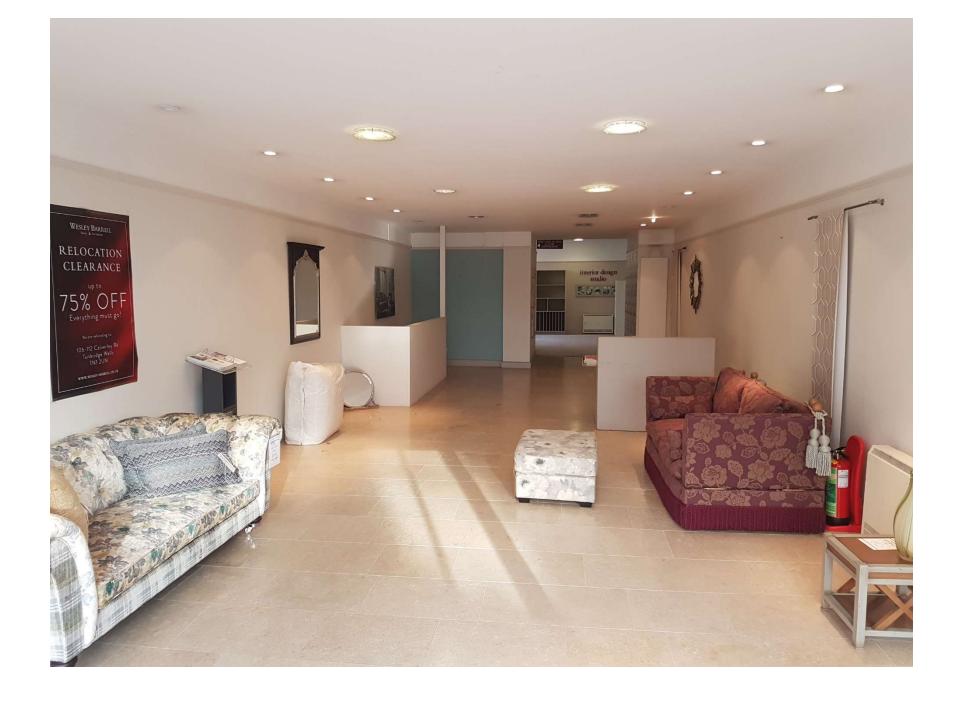

# **Description**

A prominent retail building with an attractive shop front is newly available to purchase. The premises comprise of a large open plan ground floor retail area. There are separate integral staircases to further showroom space, over the lower ground, first and second floors. There is a staff kitchen and a WC at the rear of the lower ground floor area.