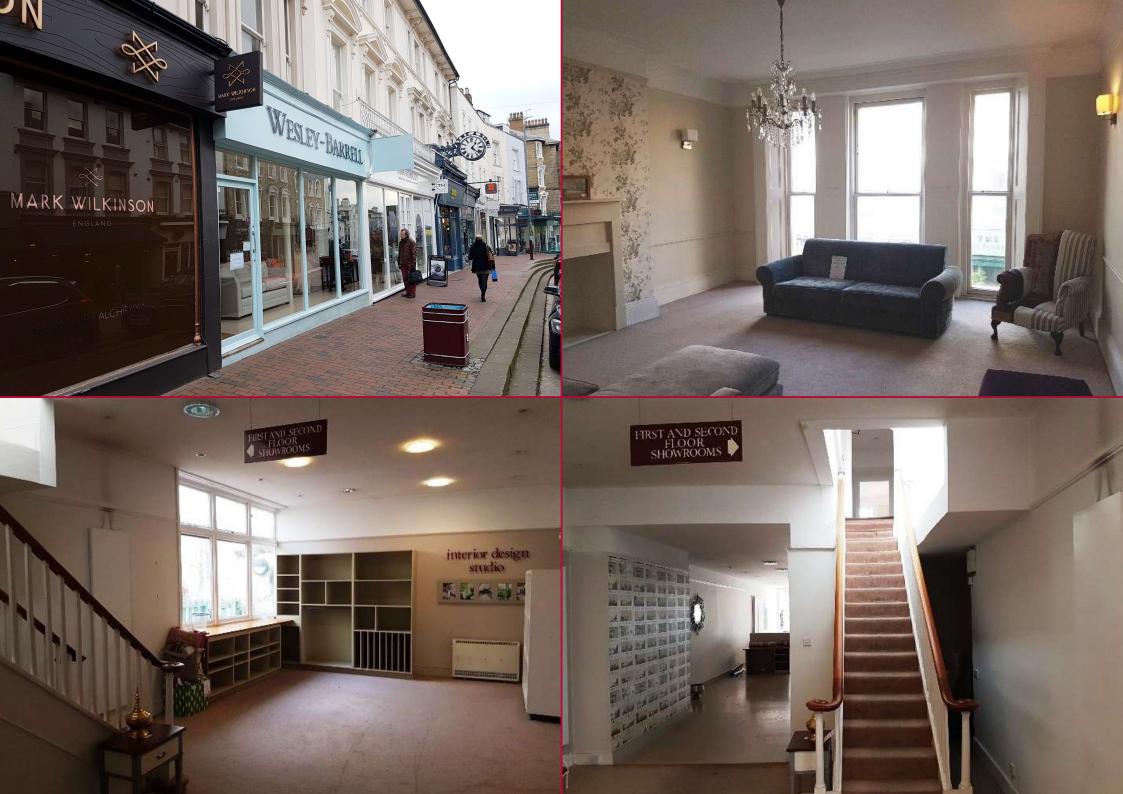

## Location

Tunbridge Wells is situated approximately 40 miles to the south-east of central London, with the main line station providing a frequent service with a typical journey time of around 50 minutes. The town is approximately 15 miles from Junction 5 of the M25 (Sevenoaks), via the A21(T). The premises are situated in the centre of the High Street, a well-established and popular retail environment favored by specialist retailers such as fashion boutiques, jewelers, bespoke furniture and a variety of A2 and A3 uses.

# **Description**

A prominent retail building with an attractive shop front is newly available to purchase. The premises comprise of a large open plan ground floor retail area. There are separate integral staircases to further showroom space, over the lower ground, first and second floors. There is a staff kitchen and a WC at the rear of the lower ground floor area.

There is the potential to convert the upper parts to residential use, offices, or a variety of other commercial uses – subject to obtaining all the necessary consents.