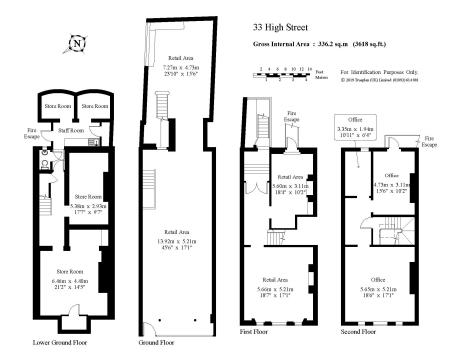

#### Floor Plans

### Floor Areas

| Ground Floor – | Sales - combined            | 1169 sq ft |
|----------------|-----------------------------|------------|
|                | Office area                 | 36 sq ft   |
| Lower Ground - | Front Sales                 | 224 sq ft  |
|                | Middle Sales                | 161 sq ft  |
|                | Kitchen                     | 67 sq ft   |
|                | Vault Stores – combined     | 102 sq ft  |
| First Floor-   | Front Sales                 | 322 sq ft  |
|                | Middle Sales                | 166 sq ft  |
| Second Floor - | Front Stores / Sales        | 306 sq ft  |
|                | Rear Stores / Sales (right) | 150 sq ft  |
|                | Rear Stores /Sales (left)   | 70 sq ft   |