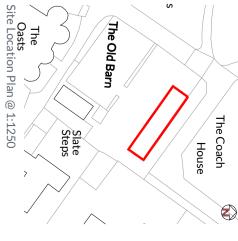

The Coach 

79 High Street
Tunbridge Wells
Kent
TN11XZ
01892 534455
dmp@dmp-llp.co.uk
www.dmp-llp.co.uk

Chandler & Co

The Coach House

Wateringbury ME18 5NN

Scheme Development

Ground, First & Roof Plans

Purpose of Issue.
PRELIMINARY LEASE PLAN As Proposed