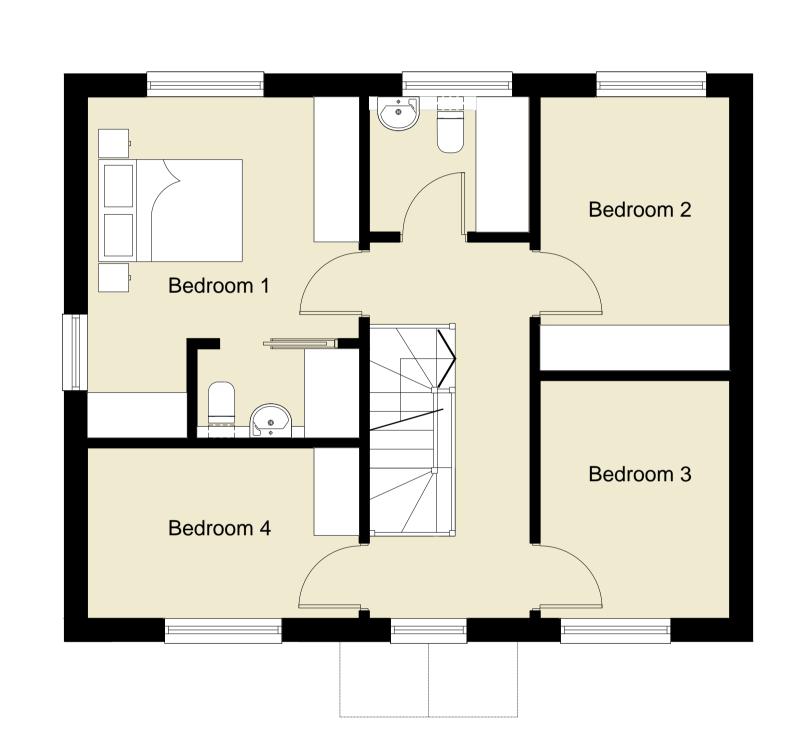

Proposed Floor Plans

| Scale @ A1       | 1:50      |
|------------------|-----------|
| Created          | JUNE 2018 |
| Drawn by :       | JEP       |
| Checked by:      | AM        |
| Purpose of Issue | Planning  |