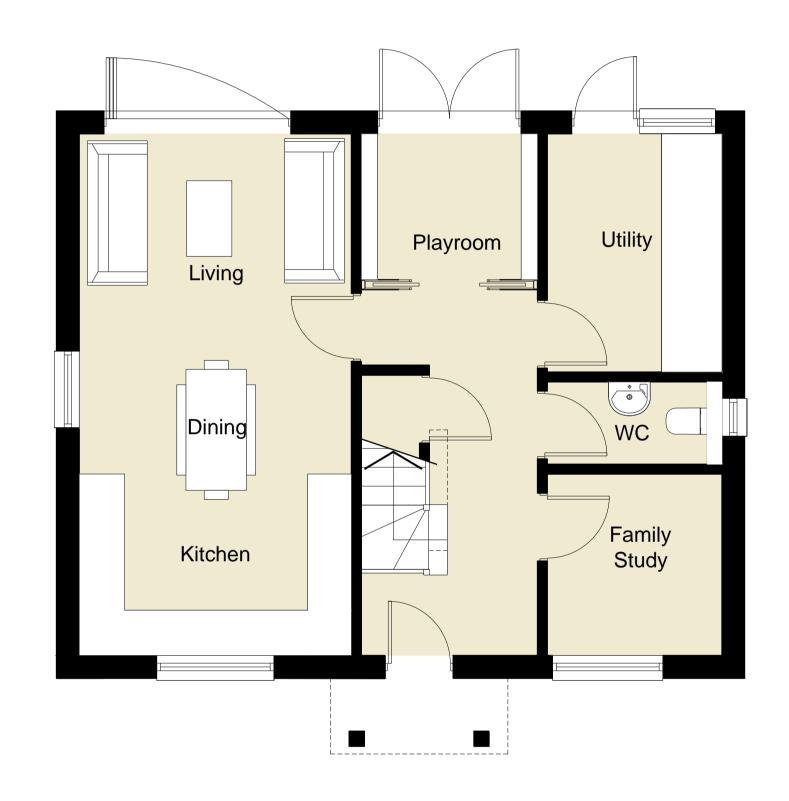

SCALE 1: 50

PLAN
Proposed Ground Floor Plan

SCALE 1: 50

P1 Drawings amended following KD / AM 25.09.2018 Planning comments

P2 Drawings amended following NG / PMcP 08.10.2018 Planning comments

REV DESCRIPTION High Street, Etchingham East Sussex, TN19 7AJ