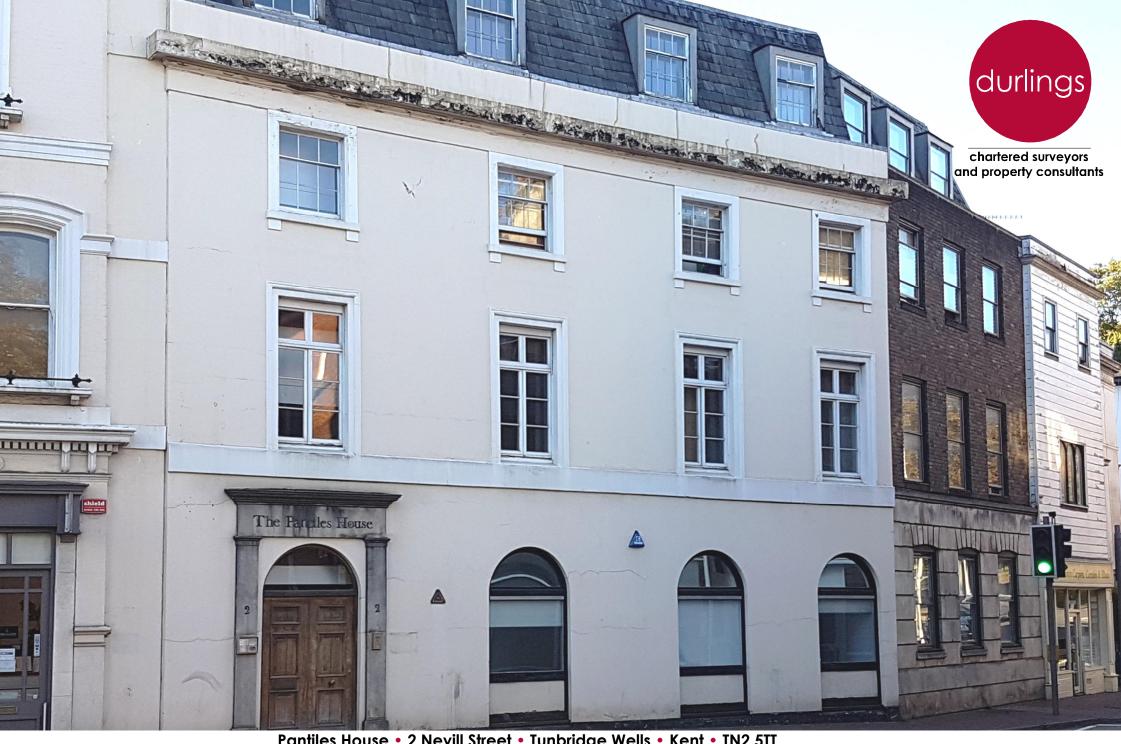

Pantiles House • 2 Nevill Street • Tunbridge Wells • Kent • TN2 5TT

Ground Floor Offices – 2320 sq ft (216 sq m) – 4 parking spaces

\*Suitable for alternative uses – retail, leisure, etc – subject to all the necessary consents\*

Pantiles House is located on Nevill Street, and the edge of The Pantiles, where this a wide range of retail and leisure facilities.

The main line train station is within 500 yards, and has a frequent train service to Charing Cross, Waterloo East, London Bridge and Cannon Street.

# **Description**

Pantiles House is a period building, comprising private residential apartments over the upper parts with commercial users on the ground floor, including a beauty clinic.

The subject premises are predominately open plan, with a central kitchen open, with a demountable partitioned meeting room at the rear of the floor.