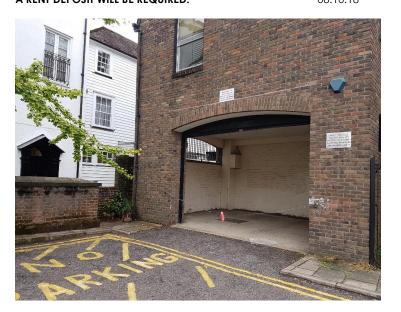

There are Ladies & Gents WC facilities.

There are 2 covered car spaces directly to the rear of the premises, with a further 2 designated spaces a short walk along Warwick Park.