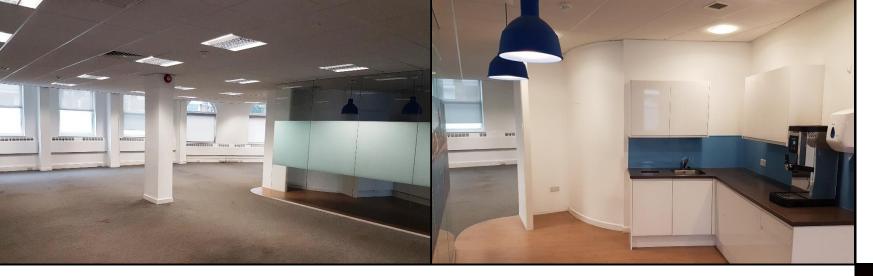

# **Description**

Pantiles House is a period building, comprising private residential apartments over the upper parts with commercial users on the ground floor, including a beauty clinic.

The subject premises are predominately open plan, with a central kitchen open, with a demountable partitioned meeting room at the rear of the floor.

#### **Amenities:**

- Air conditioning
- Intruder Alarm
- Carpeted
- 4 car spaces
- Kitchen
- Suspended Ceiling with integral lighting
- Ladies & Gents WCs