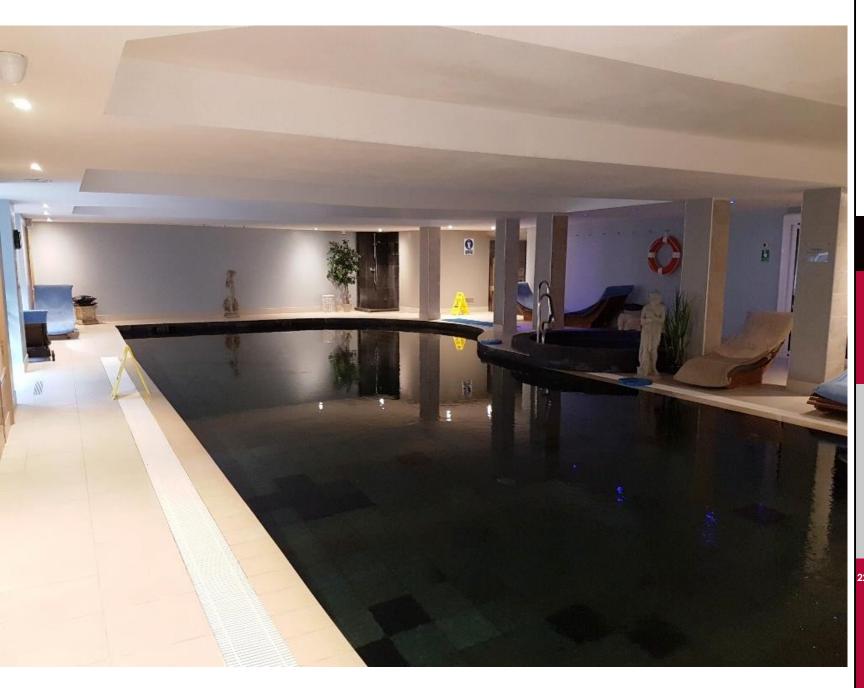

On the lower ground floor there is a swimming pool and Jacuzzi along with a free standing sauna cubicle; there are further steam and sauna rooms; 3 further treatment rooms & spa area; ladies and gents changing rooms with showers. In addition there is a plant room and ancillary stores.