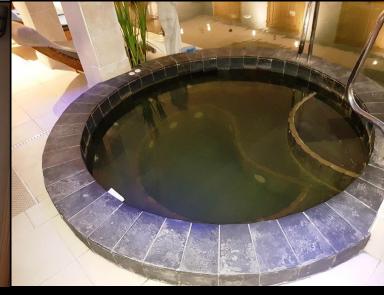

On the lower ground floor there is a swimming pool and Jacuzzi along with a free standing sauna cubicle; there are further steam and sauna rooms; 3 further treatment rooms & spa area; ladies and gents changing rooms with showers. In addition there is a plant room and ancillary stores.