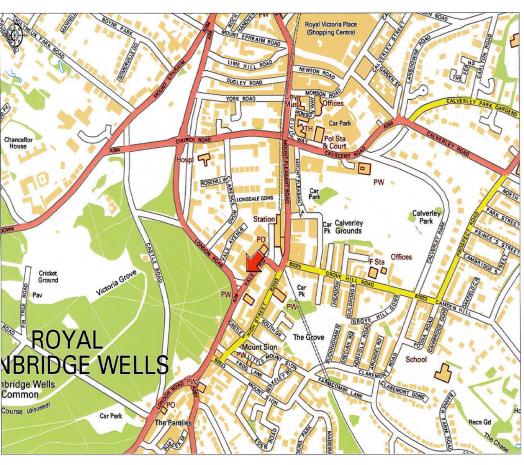

## Location

The Royal Retreat is located in the Post Office Square development on Vale Road in the centre of Tunbridge Wells and within moments walk of the town's main line train station, with typical journey times to London of around 50 minutes.

The Torrington public car park adjoins Post Office Square.

Vale Road leads around to the historic High Street where there is a wide range of retail and leisure facilities.