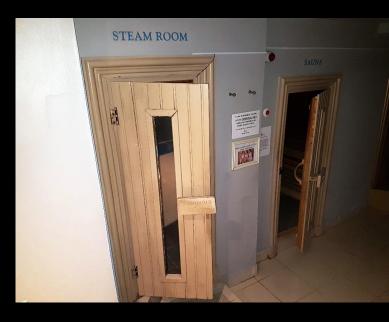

On the lower ground floor there is a swimming pool and Jacuzzi along with a free standing sauna cubicle; there are further steam and sauna rooms; 3 further treatment rooms & spa area; ladies and gents changing rooms with showers. In addition there is a plant room and ancillary stores.