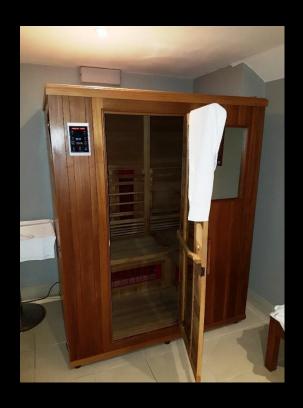

On the lower ground floor there is a swimming pool and Jacuzzi along with a free standing sauna cubicle; there are further steam and sauna rooms; 3 further treatment rooms & spa area; ladies and gents changing rooms with showers. In addition there is a plant room and ancillary stores.