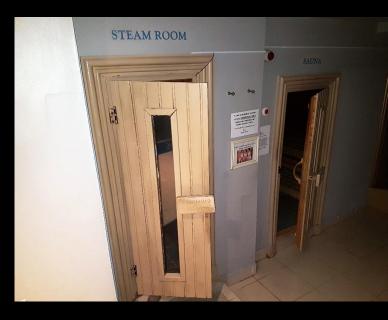

On the lower ground floor there is a swimming pool and Jacuzzi along with a free standing sauna cubicle; there are further steam and sauna rooms; 3 further treatment rooms & spa area; ladies and gents changing rooms with showers. In addition there is a plant room and ancillary stores.