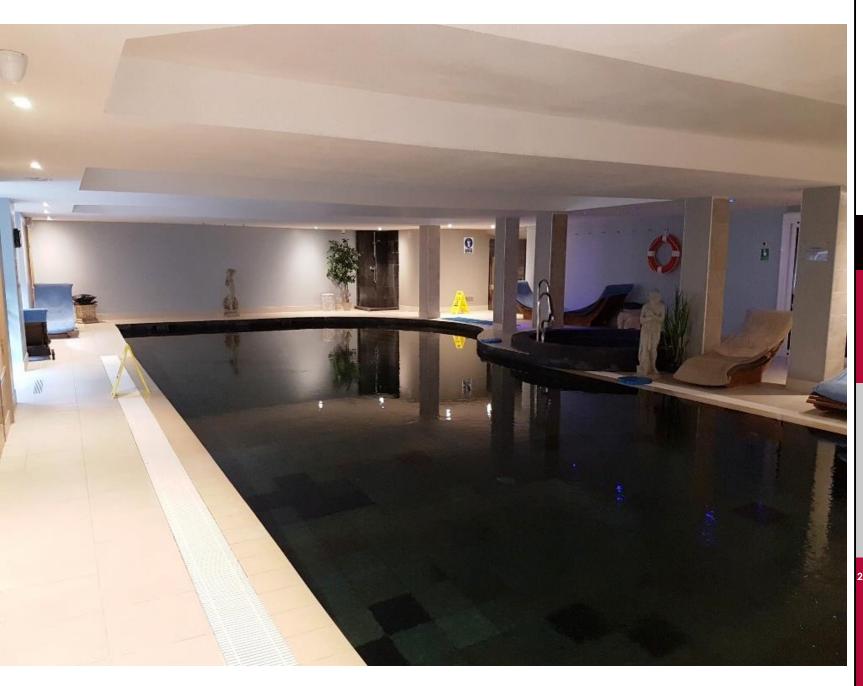

On the lower ground floor there is a swimming pool and Jacuzzi along with a free standing sauna cubicle; there are further steam and sauna rooms; 3 further treatment rooms & spa area; ladies and gents changing rooms with showers. In addition there is a plant room and ancillary stores.