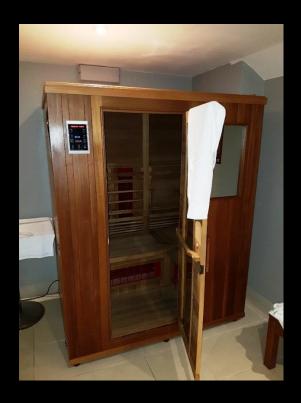

On the lower ground floor there is a swimming pool and Jacuzzi along with a free standing sauna cubicle; there are further steam and sauna rooms; 3 further treatment rooms & spa area; ladies and gents changing rooms with showers. In addition there is a plant room and ancillary stores.