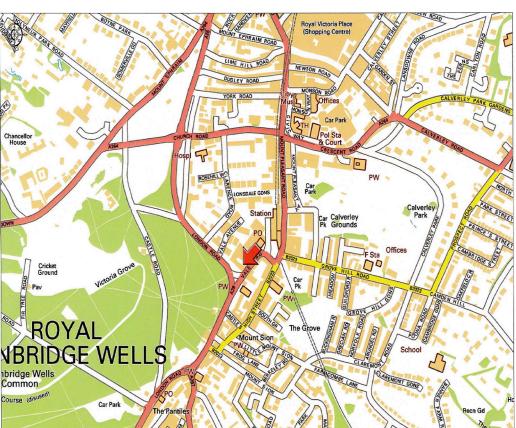

## Location

The Royal Retreat is located in the Post Office Square development on Vale Road in the centre of Tunbridge Wells and within moments walk of the town's main line train station, with typical journey times to London of around 50 minutes.

The Torrington public car park adjoins Post Office Square.

Vale Road leads around to the historic High Street where there is a wide range of retail and leisure facilities.