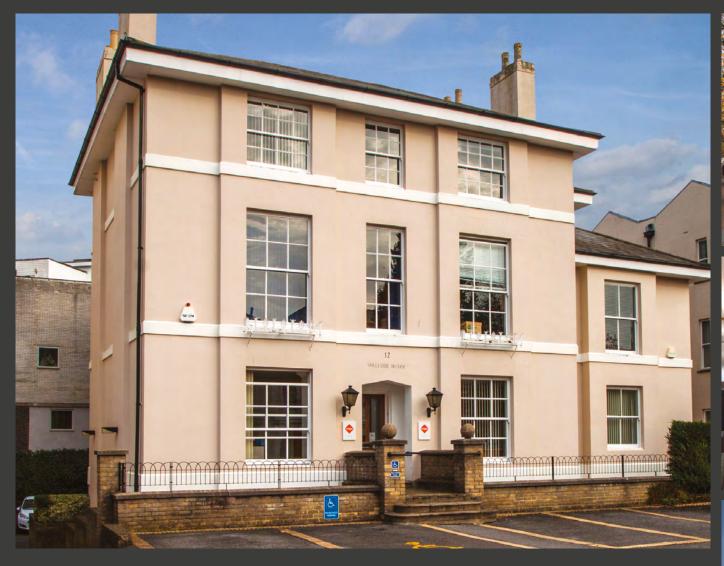

# WALLSIDE HOUSE

12 MOUNT EPHRAIM ROAD | TUNBRIDGE WELLS | KENT | TN1 1EG

PRIME TOWN CENTRE OFFICE BUILDING TO LET 7,544 sq ft (700.85 sq m)

# WALLSIDE HOUSE 12 MOUNT EPHRAIM ROAD TUNBRIDGE WELLS | KENT | TN1 1EG

# Description

Wallside House is a detached modern office building offering open plan accommodation over 3 floors.

There is a passenger lift with Ladies & Gents WCs on each floor.

There are 34 car spaces - 15 to the front and 19 undercroft to the rear (ratio 1:222 sq ft).