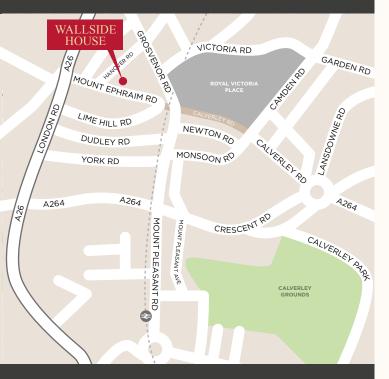

# Location

Tunbridge Wells is located approximately 38 miles to the south east of central London and approximately 16 miles to the south of the M25 (Junction 5) via the A21(T). Neighbouring towns include Sevenoaks approximately 12 miles to the north and East Grinstead approximately 14 miles to the west.

Mainline rail services from Tunbridge Wells to London's Charing Cross in approximately 50 minutes with easy access to Gatwick Airport, 24 miles to the west, and the Eurotunnel at Folkestone. 55 miles to the south east.

Mount Ephraim Road is situated in the town's Conservation Area, and is the prime professional business district for Tunbridge Wells, with neighbouring occupiers including NatWest / RBS, Crowe Clark Whitehill, and RSM,