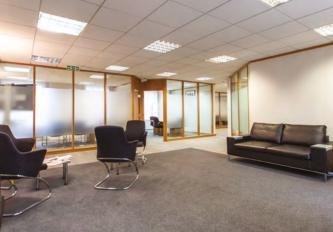

# Description

Wallside House is a detached modern office building offering open plan accommodation over 3 floors.

There is a passenger lift with Ladies & Gents WCs on each floor.

There are 34 car spaces - 15 to the front and 19 undercroft to the rear (ratio 1:222 sq ft).

#### **Amenities**

- Town centre position
- 34 on site car spaces behind a security barrier
- 8 person passenger lift
- · Raised floors with grid data trunking system
- Voice and data recessed floor boxes
- · Gas fired central heating