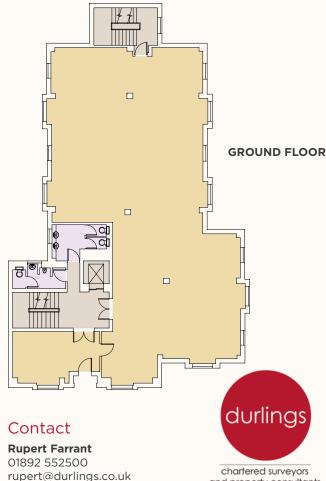

# Description

Wallside House is a detached modern office building offering open plan accommodation over 3 floors.

There is a passenger lift with Ladies & Gents WCs on each floor.

There are 34 car spaces - 15 to the front and 19 undercroft to the rear (ratio 1:222 sq ft).

| Floor Areas                  | Sq Ft | Sq M   |
|------------------------------|-------|--------|
| Ground (inc. reception area) | 2,602 | 241.73 |
| First                        | 2,557 | 237.55 |
| Second                       | 2,256 | 209.59 |
| L/Ground (plant)             | 129   | 11.98  |
| Total                        | 7,544 | 700.85 |