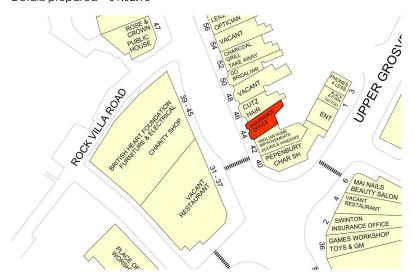

#### Location

Grosvenor Road is in a town centre position close by to the Royal Victoria Place Shopping Mall, with its attached large multi storey car parks.

Grosvenor Road is one of the main arterial routes into the town centre.

This location is made up of a wide variety of local and specialist traders.