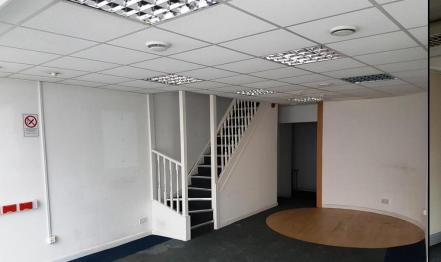

From the shop there are also stairs leading to two upper floors, with each floor broadly comprising a front and rear office. There are two separate WCs on the first floor and a small kitchen.

The premises are pending internal refurbishment, although a rent free incentive is available to a tenant who is prepared to carry out the works – further details on application.

### Floor Areas

Ground Floor -

Front Sales area – 327 sq ft (30.35 sq m) Rear ancillary store/office – 32 sq ft (3.00 sq m) Basement – 139 sq ft (12.94 sq m)

First Floor -

Front Office – 180 sq ft (16.78 sq m)
Rear Office – 60 sq ft (5.56 sq m)
2 separate WCs – not measured
Kitchenette – not measured