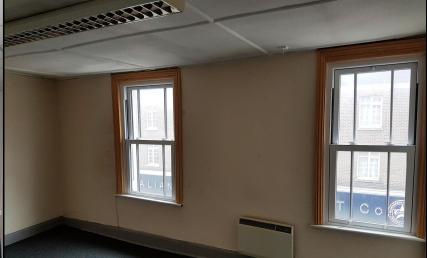

From the shop there are also stairs leading to two upper floors, with each floor broadly comprising a front and rear office. There are two separate WCs on the first floor and a small kitchen.

The premises are pending internal refurbishment, although a rent free incentive is available to a tenant who is prepared to carry out the works – further details on application.

### Floor Areas

Ground Floor -

Front Sales area – 327 sq ft (30.35 sq m) Rear ancillary store/office – 32 sq ft (3.00 sq m) Basement – 139 sq ft (12.94 sq m)

First Floor -

Front Office – 180 sq ft (16.78 sq m)
Rear Office – 60 sq ft (5.56 sq m)
2 separate WCs – not measured
Kitchenette – not measured

Second Floor -

Front Office – 196 sq ft (18.19 sq m)
Rear Office – 103 sq ft (9.56 sq m)

Total Floor Area - 1037 sq ft (96.34 sq m)