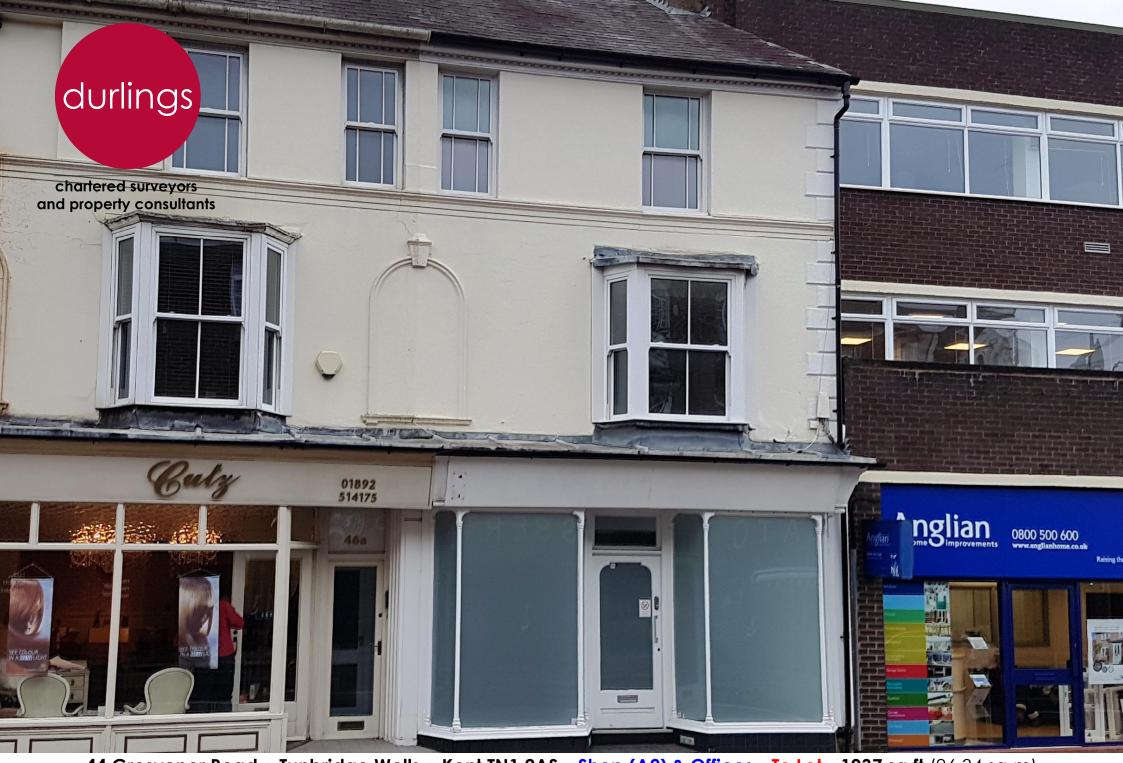

44 Grosvenor Road • Tunbridge Wells • Kent TN1 2AS – Shop (A2) & Offices - To Let - 1037 sq ft (96.34 sq m)

## **Description**

This property is in a parade of period buildings, which runs down to the junction with Upper Grosvenor Road. The property comprises an open plan ground floor retail area with an integral staircase down to a basement.

The property has A2 consent.