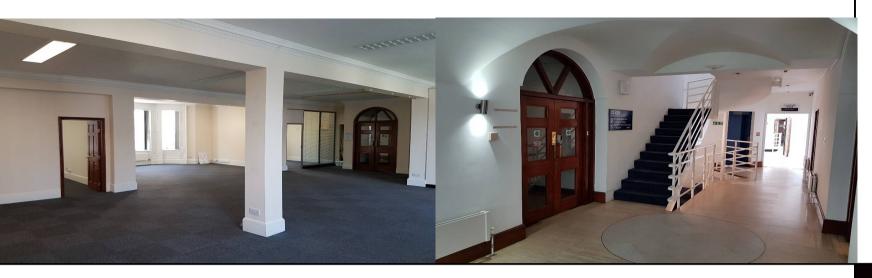

### **Description**

Longford House offers modern, open plan, office accommodation, behind an attractive period façade. The office is on the ground floor and is approached via an impressive entrance, with automatic double doors, and disabled compliant access arrangements.

The available office comprises a self-contained, predominantly open plan space. There are three demountable partitioned rooms, comprising a meeting room, private office and kitchen / break out area.

In addition, there is secure onsite parking for 3 vehicles. There are Ladies & Gents WC facilities on the ground and first floor landings, (along with disabled compliant facilities on the ground).

There is also an 8 person passenger lift.

### **Amenities**

- Predominantly Open Plan Accommodation
- Secure Onsite Parking for 3 cars.
- Carpeted
- Window blinds
- Gas Fired Central Heating
- 8 Person Passenger Lift
- Suspended Ceilings with integral lighting
- Impressive Reception Hall
- Communal Ladies/Gents, & Disabled compliant, WC facilities
- Private Kitchen Facilities