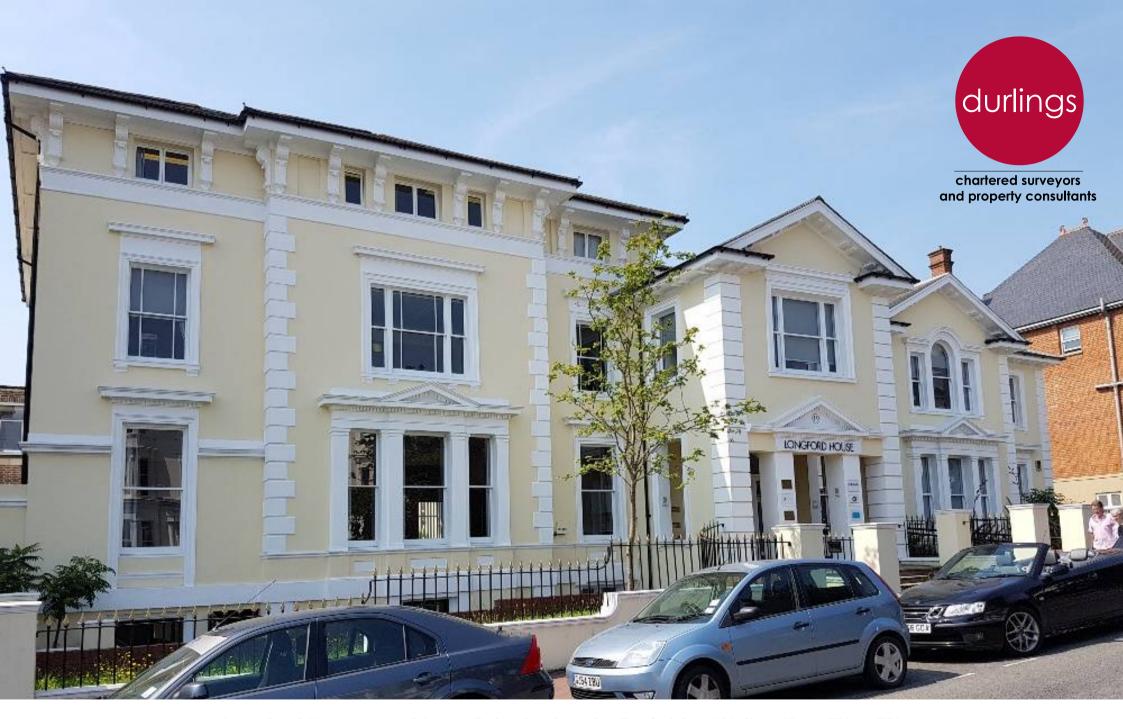

Longford House • 19 Mount Ephraim Road • Tunbridge Wells • Kent TN1 1EN

Office To Let - 1550 sq ft (144 sq m)

### Location

Longford House is situated in a prime business district in the centre of Tunbridge Wells. This location is popular with the legal profession, banking and other financial service companies.

### **Description**

Longford House offers modern, open plan, office accommodation, behind an attractive period façade. The office is on the ground floor and is approached via an impressive entrance, with automatic double doors, and disabled compliant access arrangements.