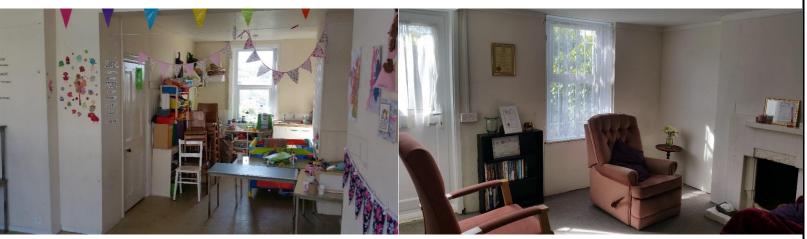

# **Description**

The property comprises a lock up retail shop arranged over an open plan ground floor sales area and integral stairs leading to a lower ground floor living area, stores and bathroom / wc. There is also a self-contained 2 bedroom maisonette arranged over 1st &  $2^{\rm nd}$  floors, accessed from the rear garden by a metal staircase.

#### Floor Areas

Ground – 26.31 sq m (283 sq ft) Lower Ground – 21.75 sq m (234 sq ft) Sub Total – **48.06 sq m (517 sq ft)** 

1st floor - Living Room - 4.29 x 3.73 m (172 sq ft)

Bathroom / WC – 2.80 x 1.50 m (45 sq ft)

Kitchen - - 2.80 x 2.26 m (68 sq ft)

 $2^{nd}$  floor - Bedroom 1 – 4.27 x 3.80 m (174 sq ft)

Bedroom 2 - 3.91 x 2.78 m (117 sq ft)

Sub Total - 53.51 sq m (576 sq ft)