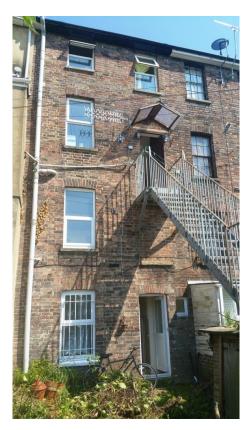

# **Description**

The property comprises a lock up retail shop arranged over an open plan ground floor sales area and integral stairs leading to a lower ground floor living area, stores and bathroom / wc. There is also a self-contained 2 bedroom maisonette arranged over 1st &  $2^{\rm nd}$  floors, accessed from the rear garden by a metal staircase.

There is a small rear garden area and pedestrianised access from the rear out to Kirkdale Road.

It is considered there is potential to create a self-contained garden studio flat, and also to convert the loft space to make a large maisonette – all subject to obtaining the necessary consents.