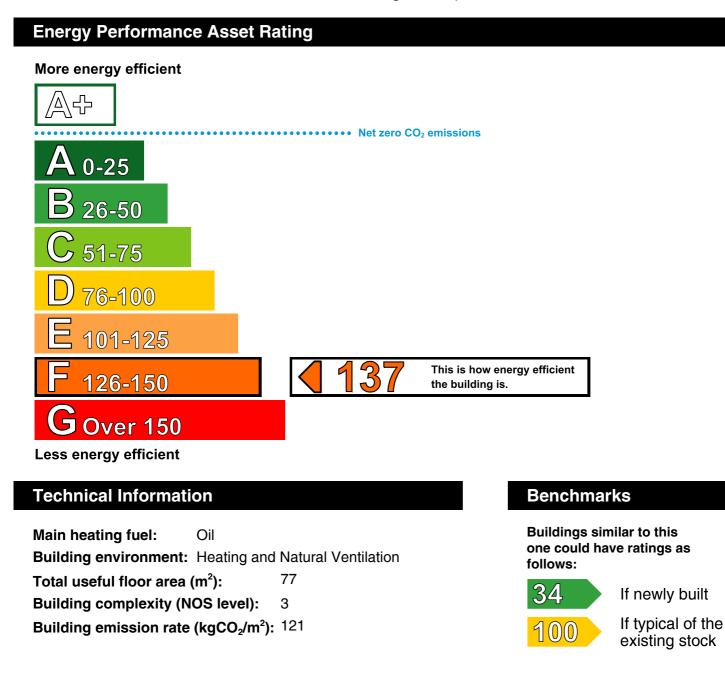

# **Energy Performance Certificate**

HM Government

Non-Domestic Building

The Studio Eridge Park Eridge Green TUNBRIDGE WELLS TN3 9JT **Certificate Reference Number:** 9346-3009-0155-0690-0875

This certificate shows the energy rating of this building. It indicates the energy efficiency of the building fabric and the heating, ventilation, cooling and lighting systems. The rating is compared to two benchmarks for this type of building: one appropriate for new buildings and one appropriate for existing buildings. There is more advice on how to interpret this information on the Government's website www.communities.gov.uk/epbd.