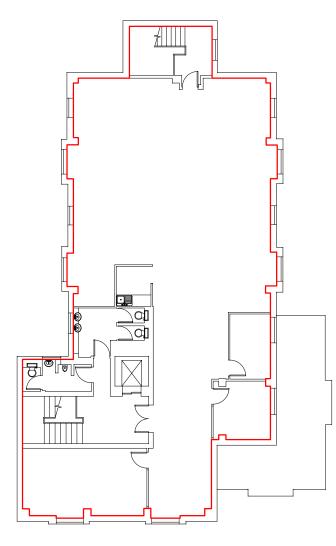

Location plan scale 1:1250



First Floor







Second Floor



| Project:<br>Wallside House<br>Mount Ephraim Road<br>Tunbridge Wells<br>TN1 1EG                                                                                                                                                                                      |
|---------------------------------------------------------------------------------------------------------------------------------------------------------------------------------------------------------------------------------------------------------------------|
| Job No. 28063