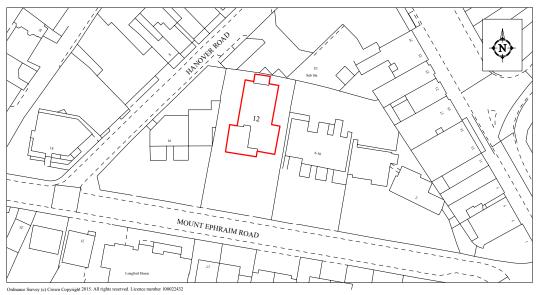

Location plan scale 1:1250

First Floor

Second Floor

| Project:<br>Wallside House<br>Mount Ephraim Road<br>Tunbridge Wells<br>TN1 1EG                                                                                                                                                                                      |
|---------------------------------------------------------------------------------------------------------------------------------------------------------------------------------------------------------------------------------------------------------------------|
| Job No. 28063                                                                                                                                                                                                                                                       |
| Client:                                                                                                                                                                                                                                                             |
| Europa Holdings Ltd                                                                                                                                                                                                                                                 |
|                                                                                                                                                                                                                                                                     |
| Comments:                                                                                                                                                                                                                                                           |
|                                                                                                                                                                                                                                                                     |
|                                                                                                                                                                                                                                                                     |
| The measured survey displayed on the page<br>does not form part of a structural survey.<br>Whilst we have taken every care to measure<br>the property, we have not measured any<br>areas that are hidden or concealed or where<br>reasonable access is unavailable. |
| No assumptions should be made to both<br>the construction type or material of any<br>detail on the plans.                                                                                                                                                           |
| Drawn on: 26/10/2015                                                                                                                                                                                                                                                |
| By: A. Watt                                                                                                                                                                                                                                                         |
| Revision 0                                                                                                                                                                                                                                                          |
| Scale: @A3                                                                                                                                                                                                                                                          |