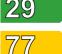

, Knowle Road **Brenchley** TONBRIDGE **TN12 7DJ** 

**Certificate Reference Number:** 9205-3024-0172-0700-1295

This certificate shows the energy rating of this building. It indicates the energy efficiency of the building fabric and the heating, ventilation, cooling and lighting systems. The rating is compared to two benchmarks for this type of building: one appropriate for new buildings and one appropriate for existing buildings. There is more advice on how to interpret this information on the Government's website www.communities.gov.uk/epbd.





LPG Main heating fuel: Building environment: Heating and Natural Ventilation 186 Total useful floor area (m<sup>2</sup>): Building complexity (NOS level): 3 Building emission rate (kgCO<sub>2</sub>/m<sup>2</sup>): 50.56

#### **Benchmarks**





If newly built

If typical of the existing stock

## **Green Deal Information**

The Green Deal will be available from later this year. To find out more about how the Green Deal can make your property cheaper to run, please call 0300 123 1234.

#### Administrative Information

| This is an Energy Performance Certificate as defined in SI 2007:991 as amended. |                                                                   |
|---------------------------------------------------------------------------------|-------------------------------------------------------------------|
| Assessment Software:                                                            | Virtual Environment v6.4.0 using calculation engine SBEM v4.1.e.5 |
| Property Reference: