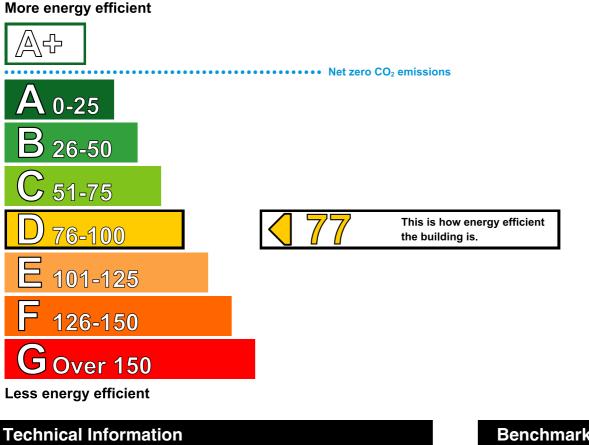

This certificate shows the energy rating of this building. It indicates the energy efficiency of the building fabric and the heating, ventilation, cooling and lighting systems. The rating is compared to two benchmarks for this type of building: one appropriate for new buildings and one appropriate for existing buildings. There is more advice on how to interpret this information on the Government's website www.communities.gov.uk/epbd.

LPG Main heating fuel: Building environment: Heating and Natural Ventilation 186 Total useful floor area (m<sup>2</sup>): Building complexity (NOS level): 3 Building emission rate (kgCO<sub>2</sub>/m<sup>2</sup>): 50.56