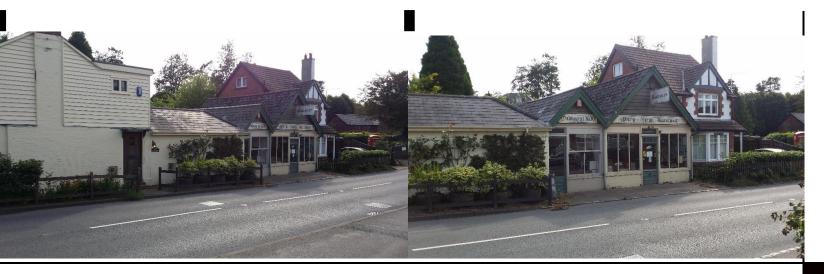

Park View Antiques • Durgates • Wadhurst • East Sussex • TN5 6DE Retail Premises For Sale • 737 sq ft.

# **Description**

A single storey retail / showroom premises of 737 sq ft. The property is directly fronting the B2099, which leads directly to Wadhurst High Street. Suitable for a range of alternative uses, including change of use to residential – subject to all the necessary planning consents.

#### **Accommodation**

Currently used as an antique shop, with parking / forecourt area to the front