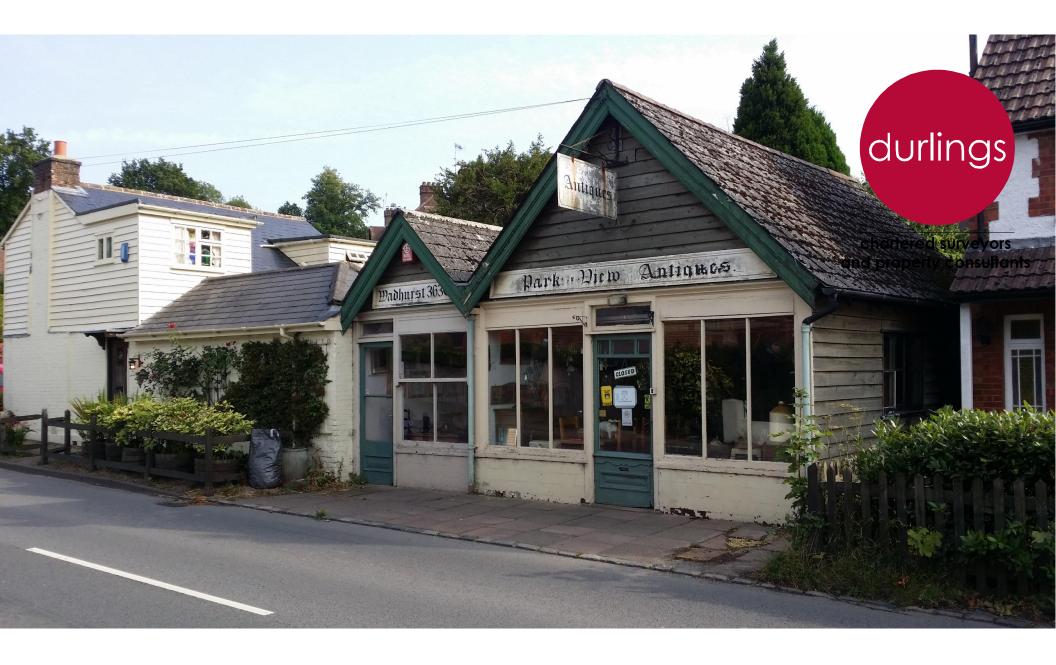

Park View Antiques • Durgates • Wadhurst • East Sussex • TN5 6DE Retail Premises For Sale • 737 sq ft.

# **Description**

A single storey retail / showroom premises of 737 sq ft. The property is directly fronting the B2099, which leads directly to Wadhurst High Street. Suitable for a range of alternative uses, including change of use to residential – subject to all the necessary planning consents.

#### **Accommodation**

Currently used as an antique shop, with parking / forecourt area to the front