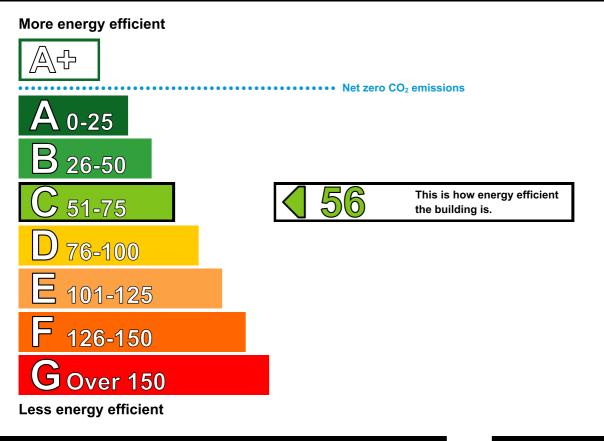

## **Energy Performance Asset Rating**

## **Technical Information**

Main heating fuel:Natural GasBuilding environment:Air ConditioningTotal useful floor area (m²):64Building complexity (NOS level):3Building emission rate (kgCO₂/m²):129.96

#### Benchmarks

Buildings similar to this one could have ratings as follows:

28 83 If newly built

If typical of the existing stock