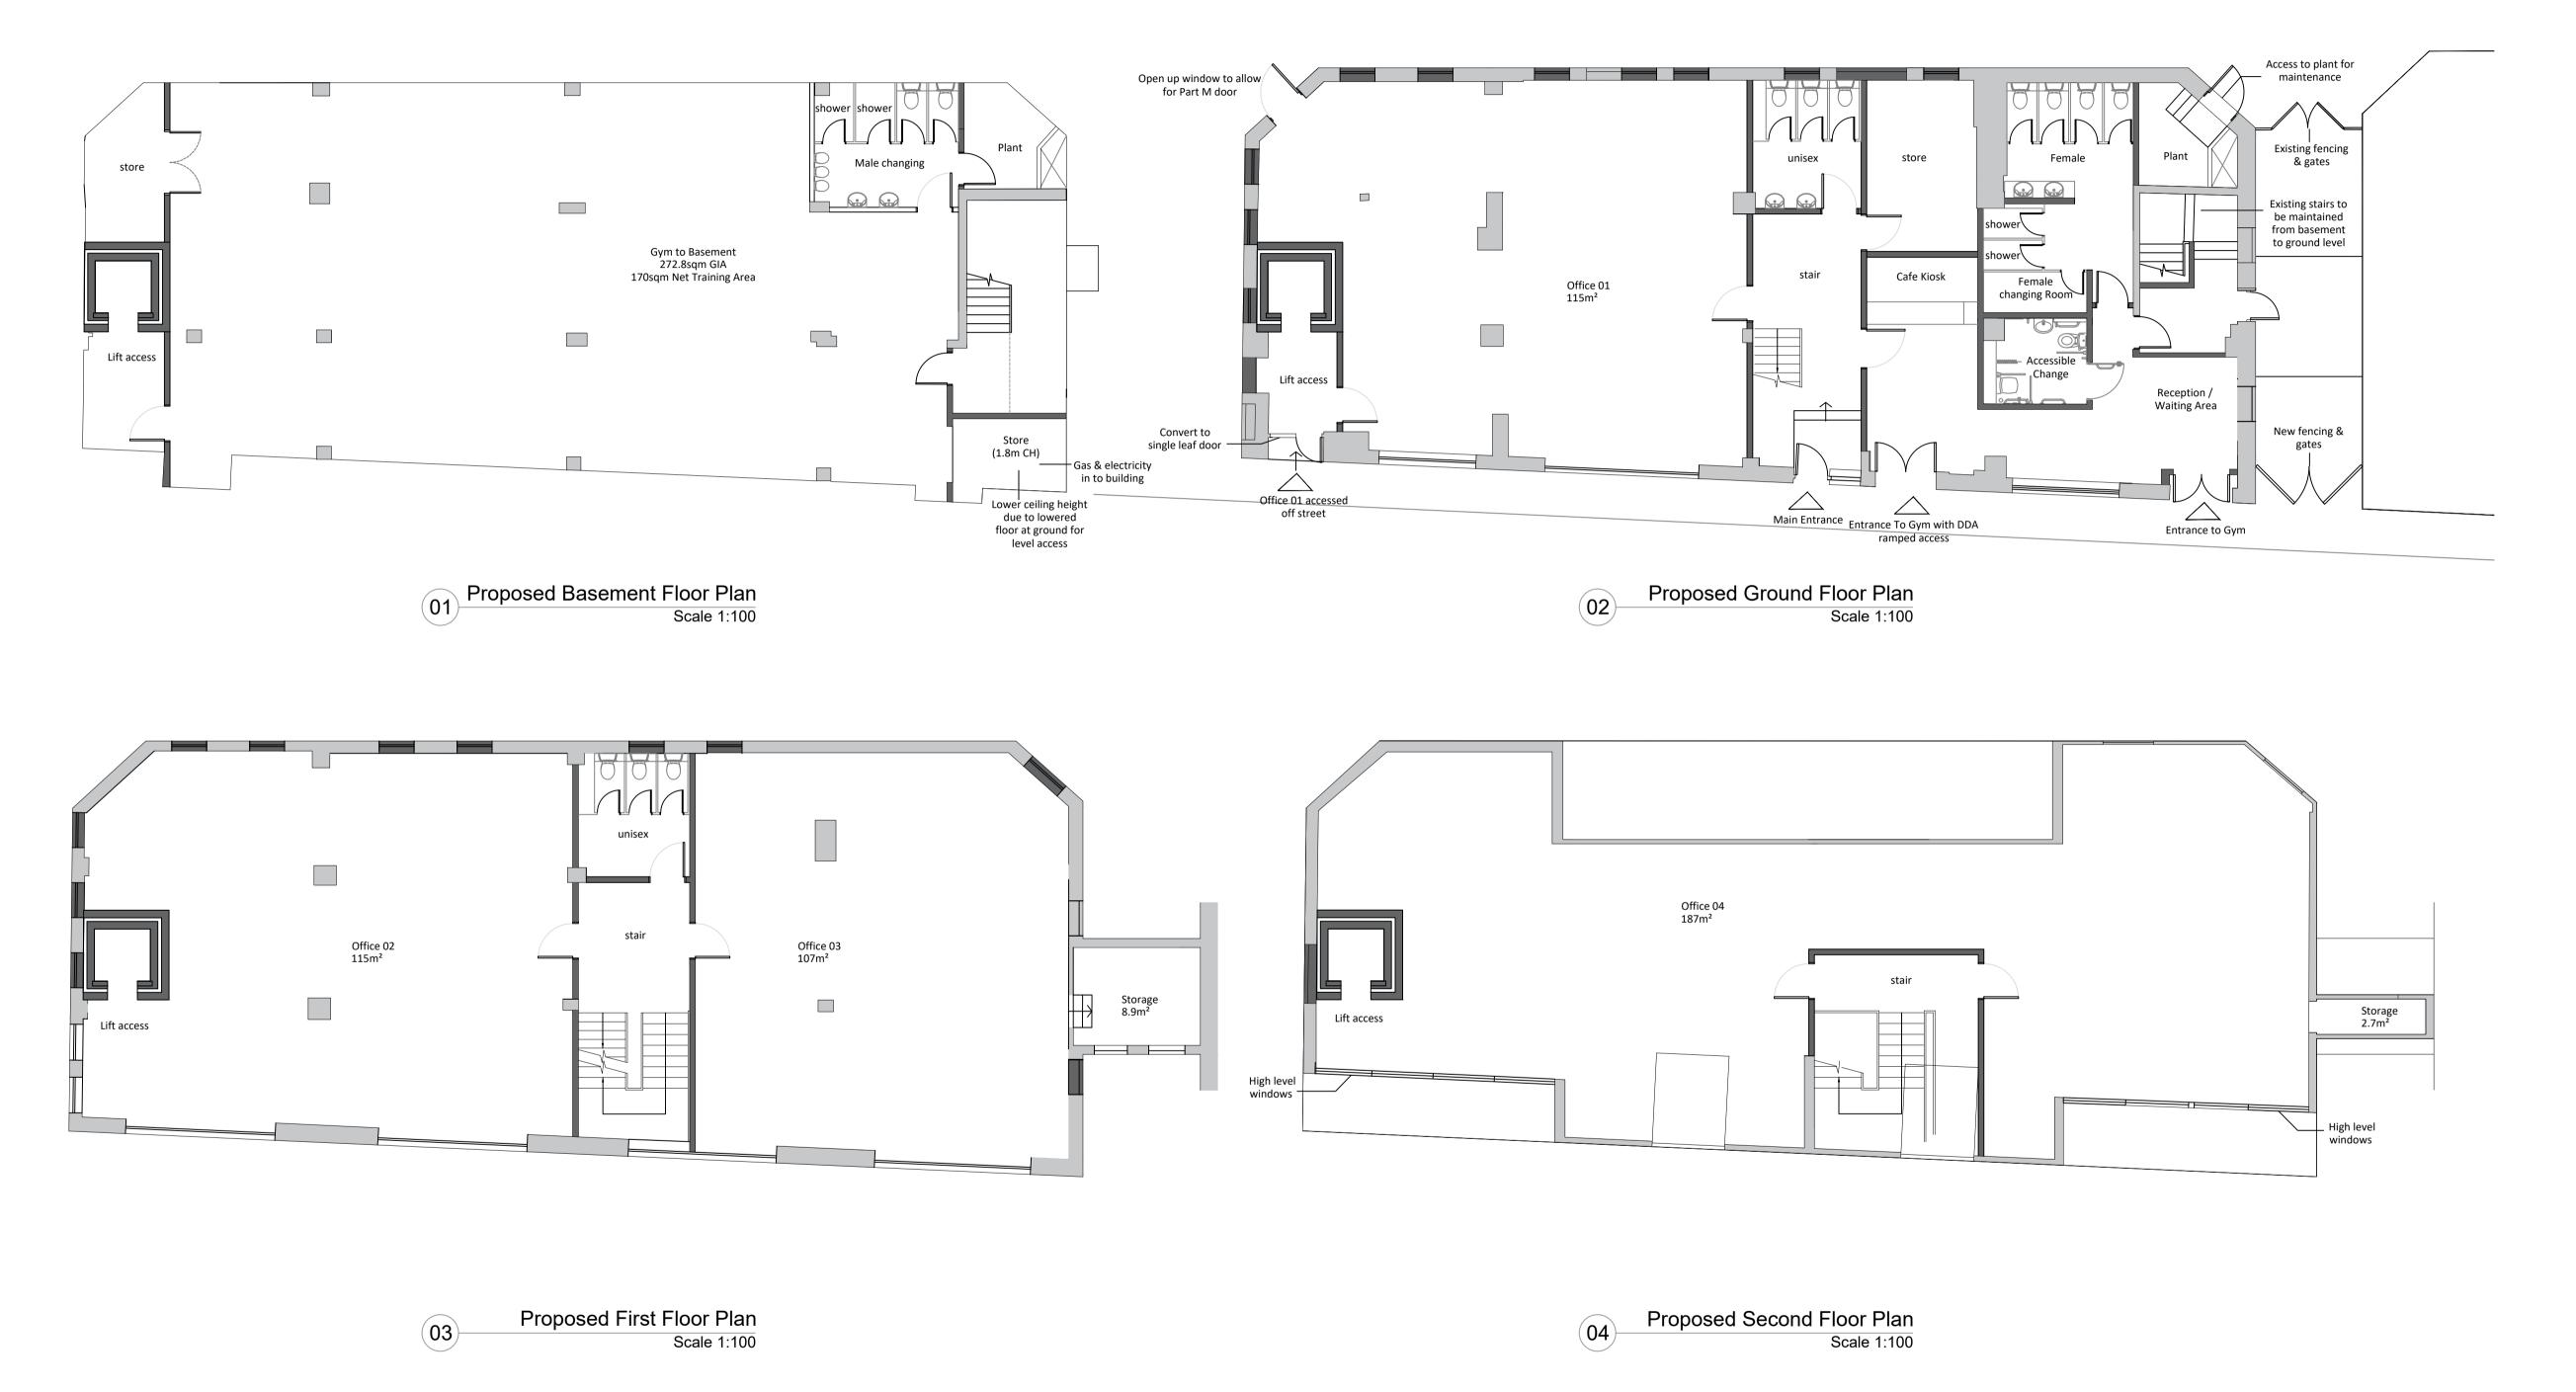

Metres scale 1:1250
0 5 10 15 20 25 30

Metres scale 1:500
0 1 2 3 4 5 6 7 8 9 10

Metres scale 1:200
0 0.5 1 1.5 2 2.5 3

Metres scale 1:100
0 0.5 1 1.5 2 2.5 3 Metres Scale 1:50
0 0.5 1 1.5 2 2.5 3
Metres Scale 1:50
0 0.15 0.3 0.45 0.6 0.75 Metres Scale 1:20 0 0.1 0.2 0.3 0.4 0.5 Metres Scale 1:10 0 50 100 150 200 250 0 20 40 60 80 100 Millimetres Scale 1:2 The responsibility for setting-out of site and buildings rest solely with the contractors Drawings to be read in conjunction with Structural Engineers drawings Report immediately to the Architect any apparent discrepancies

Rev Date Initial Notes Client

**Flodrive** 

2-6 Newton Road, Tunbridge Wells, Kent, TN1 1RU

Drawing Title **Proposed Floor Plans** 

Project No.

RT 1:100 Mar 22

Drawing No. Rev PL04 B PL04 21/0042