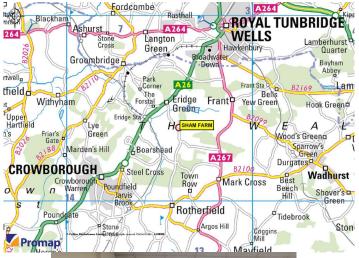

#### Location

Sham Farm is situated approximately 1 mile off the A26 (Tunbridge Wells to Crowborough Road), at Eridge Green. Sham Farm Road links Eridge Green to Rotherfield. Tunbridge Wells is approximately 3 miles to the north, and Crowborough a similar distance to the southwest.