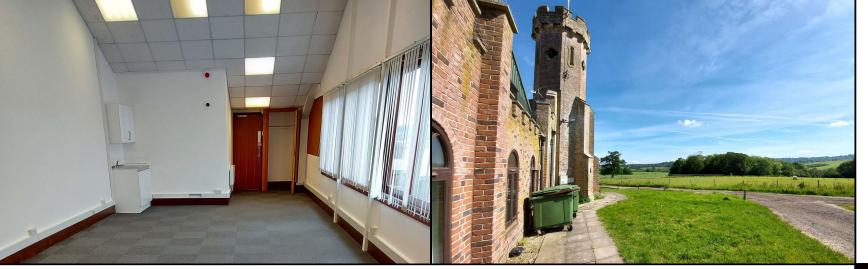

## **Description**

Sham Farm comprises a rural business centre and is part of Eridge Park, offering a mix of offices, light industrial, warehouse use, and includes a gym and children's nursery.

Unit 12 is an office suite located on the first floor with countryside views over Eridge Park.

The unit has 3 allocated car spaces in the car park.

\*\*Superfast Internet connectivity is available – details on request\*\*

First Floor - Office - 584 sq ft (54.26 sq m)

(**Note**: - The next-door office is available, providing a further 1075 sq ft - £9,950 pax)