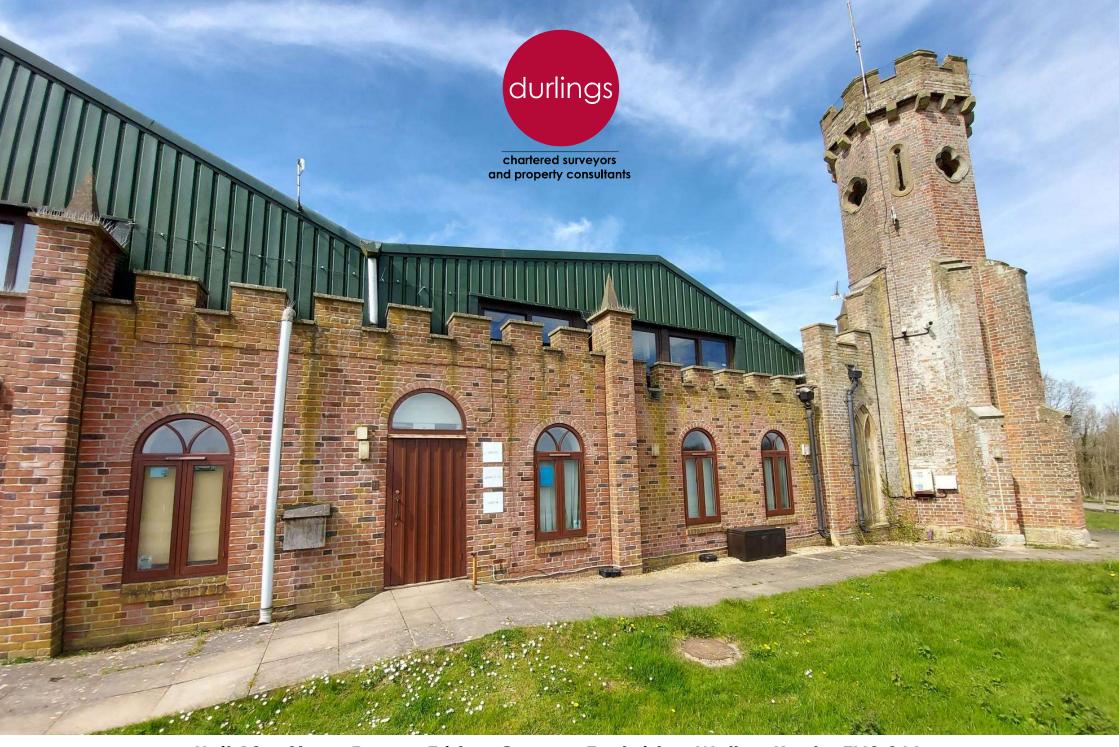

Unit 12 • Sham Farm • Eridge Green • Tunbridge Wells • Kent • TN3 9JA

Office - To Let – 584 sq ft (or 1659 sq ft) - 100 mgb internet speed available

## **Description**

Sham Farm comprises a rural business centre and is part of Eridge Park, offering a mix of offices, light industrial, warehouse use, and includes a gym and children's nursery.

Unit 12 is an office suite located on the first floor with countryside views over Eridge Park.