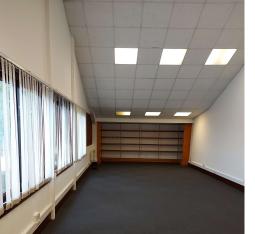

## **Description**

Sham Farm comprises a rural business centre and is part of Eridge Park, offering a mix of offices, light industrial, warehouse use, and includes a gym and children's nursery.

Unit 12 is an office suite located on the first floor with countryside views over Eridge Park.

The unit has 3 allocated car spaces in the car park.

\*\*Superfast Internet connectivity is available – details on request\*\*

First Floor - Office - 584 sq ft (54.26 sq m)

(**Note**: - The next-door office is available, providing a further 1075 sq ft - £9,950 pax)