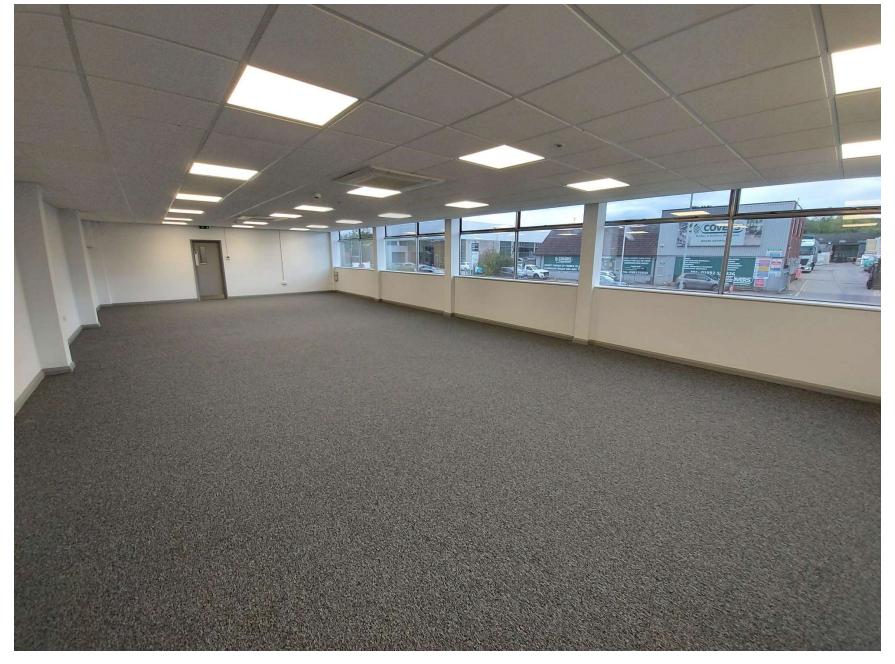

### **Description**

Two adjoining, newly refurbished, open plan office units in a self-contained building, with on-site parking.

- Carpeted
- Air handling cassettes heating & cooling
- Suspended ceilings with integral LED lighting
- Double Power sockets
- Double Glazed solar reflective windows
- Ladies & Gents WCs
- On-site parking