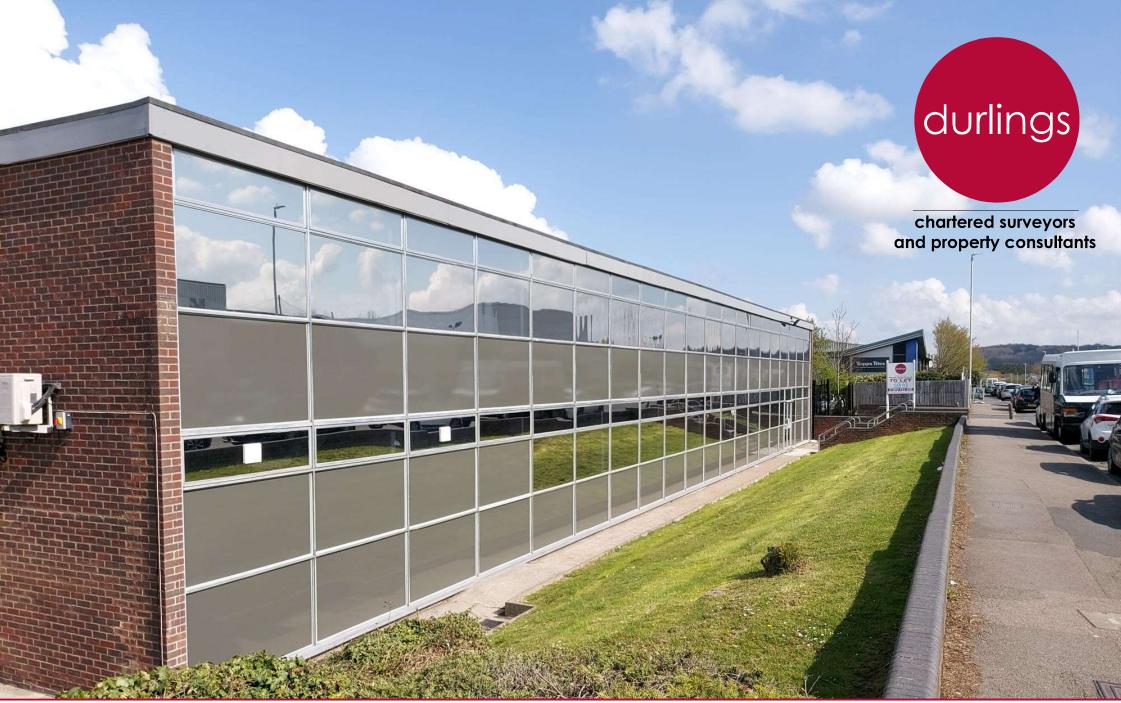

2 Longfield Road • Tunbridge Wells • Kent TN2 3EY

Refurbished Offices - To Let - 1371sq ft & 1565sq ft

### **Description**

Two adjoining, newly refurbished, open plan office units in a self-contained building, with on-site parking.

- Carpeted
- Air handling cassettes heating & cooling
- Suspended ceilings with integral LED lighting
- Double Power sockets
- Double Glazed solar reflective windows
- Ladies & Gents WCs
- On-site parking