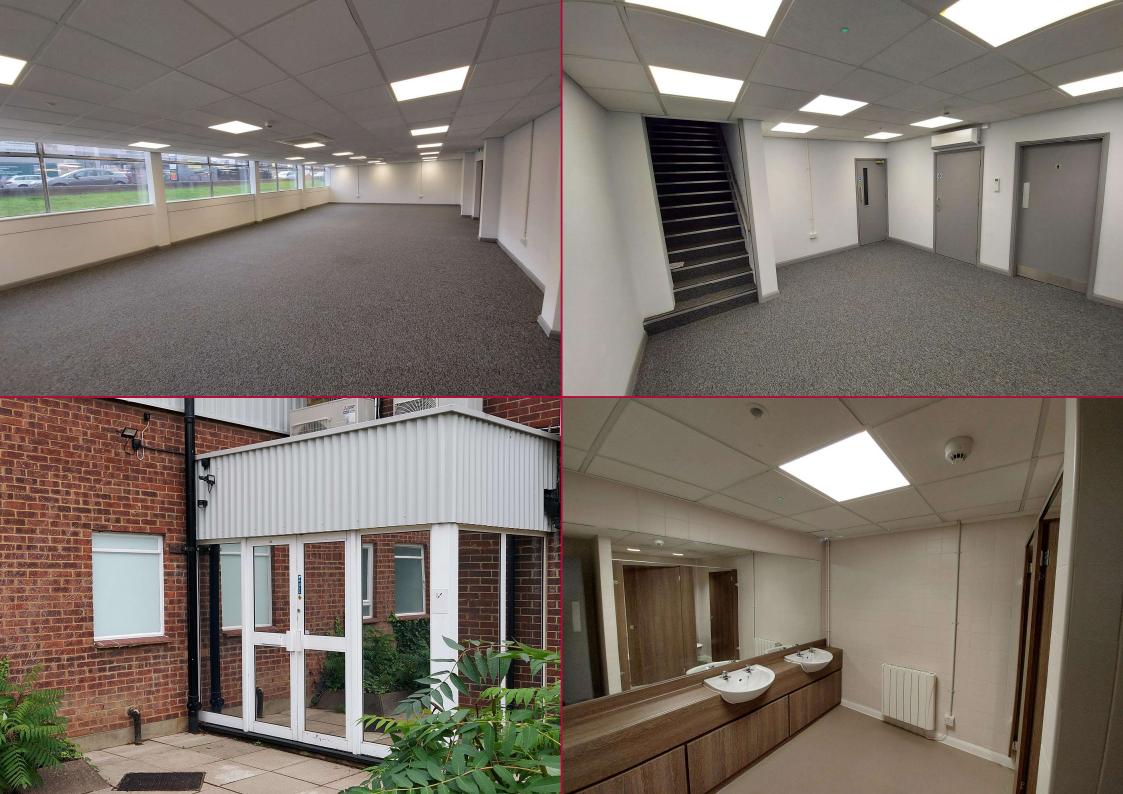

### **Description**

Two adjoining, newly refurbished, open plan office units in a self-contained building, with on-site parking.

- Carpeted
- Air handling cassettes heating & cooling
- Suspended ceilings with integral LED lighting
- Double Power sockets
- Double Glazed solar reflective windows
- Ladies & Gents WCs
- On-site parking