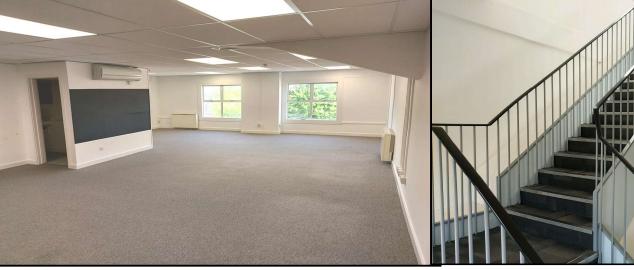

## **Description**

Modern self-contained open plan office suites in a purpose-built building with ample on-site designated parking.
Suitable for a wide range of alternatives uses.

### **Amenities**

- Ample designated parking
- Carpeted
- Shared WCs and kitchen facilities 2/2a: 3/4: and 5
- Self-contained facilities for 12 & 13.
- Part air conditioned 12 & 13
- Suspended ceilings with LED Lighting 12 & 13
- Goods lift 12 & 13