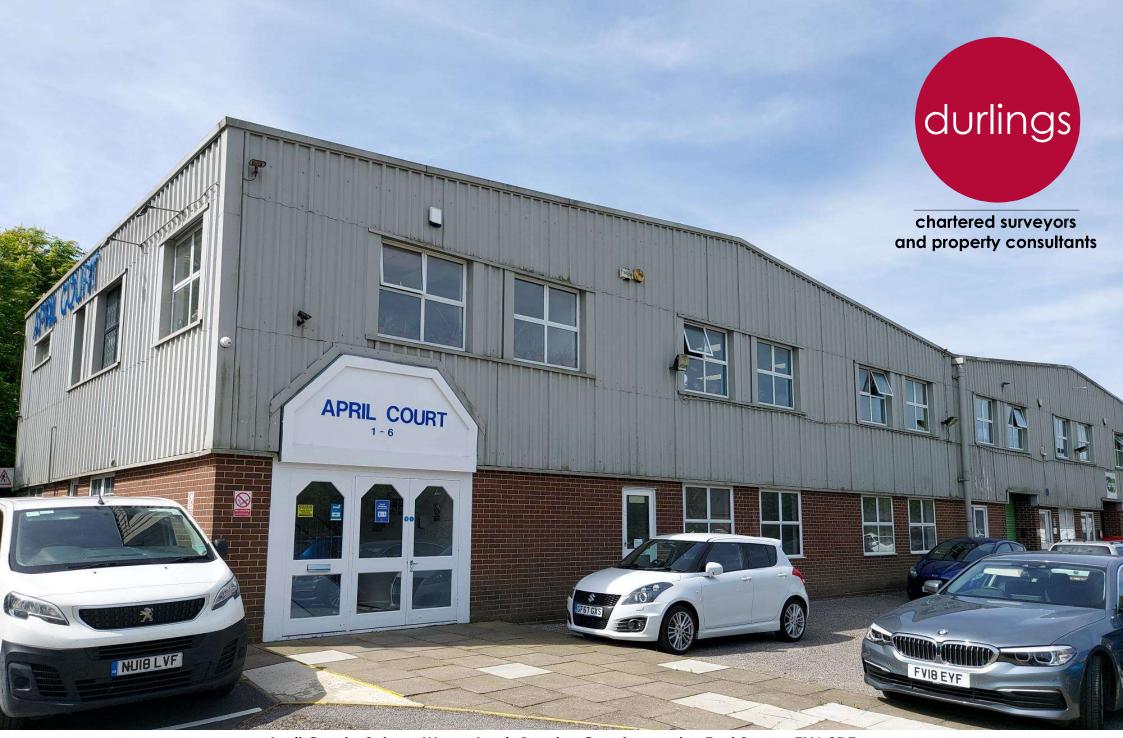

April Court • Sybron Way • Jarvis Brook • Crowborough • East Sussex TN6 3DZ

Offices To Let – From 335 sq ft to 4596 sq ft

chartered surveyors and property consultants

## Location

These offices are located towards the end of Sybron Way on this popular trading estate. There is a Tesco Superstore located at the entrance to Sybron Way, close to its junction with Rotherfield Road. Crowborough Train Station is 0.4 miles away - a 10-minute walk - with a direct service to London Bridge with a journey time of 1 hour and 9 minutes.

## **Description**

Modern self-contained open plan office suites in a purpose-built building with ample on-site designated parking.
Suitable for a wide range of alternatives uses.