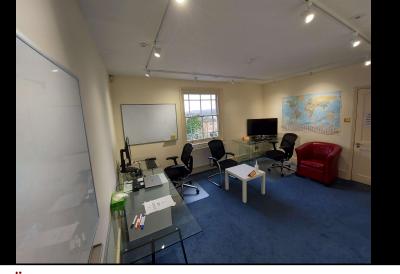

The office is on the 1st floor with designated car space to the rear.

There is a separate fully fitted kitchen, and WC's on each floor, with a shower fitted within those on the 2<sup>nd</sup>.

There are small terrace areas to the front and back of the property, and a communal balcony with table and chairs at 1st floor level.

The property generally has ample period features including, period fireplace surrounds, paneled doors, and sash windows.

#### **Amenities**

- **Town Centre Location**
- **Fully Carpeted**
- Gas Fired Central Heating
- Networked
- Cat V cabling
- Skirtina Trunckina & Floor Boxes
- Security Alarm
- **Entry Phone System**
- **Inset Spot Lighting & Dimmers**
- Ladies & Gents WC
- On-site parking available