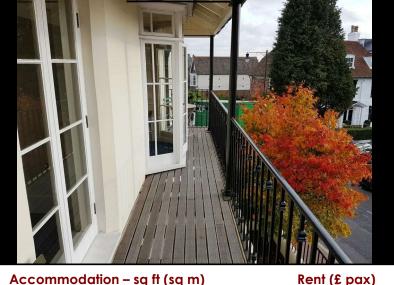

The office is on the 1st floor with designated car space to the rear.

There is a separate fully fitted kitchen, and WC's on each floor, with a shower fitted within those on the 2<sup>nd</sup>.

There are small terrace areas to the front and back of the property, and a communal balcony with table and chairs at 1st floor level.

# Accommodation – sq ft (sq m)

First -

F2 -**232** (21.55) 7.000

Rent is subject to VAT.