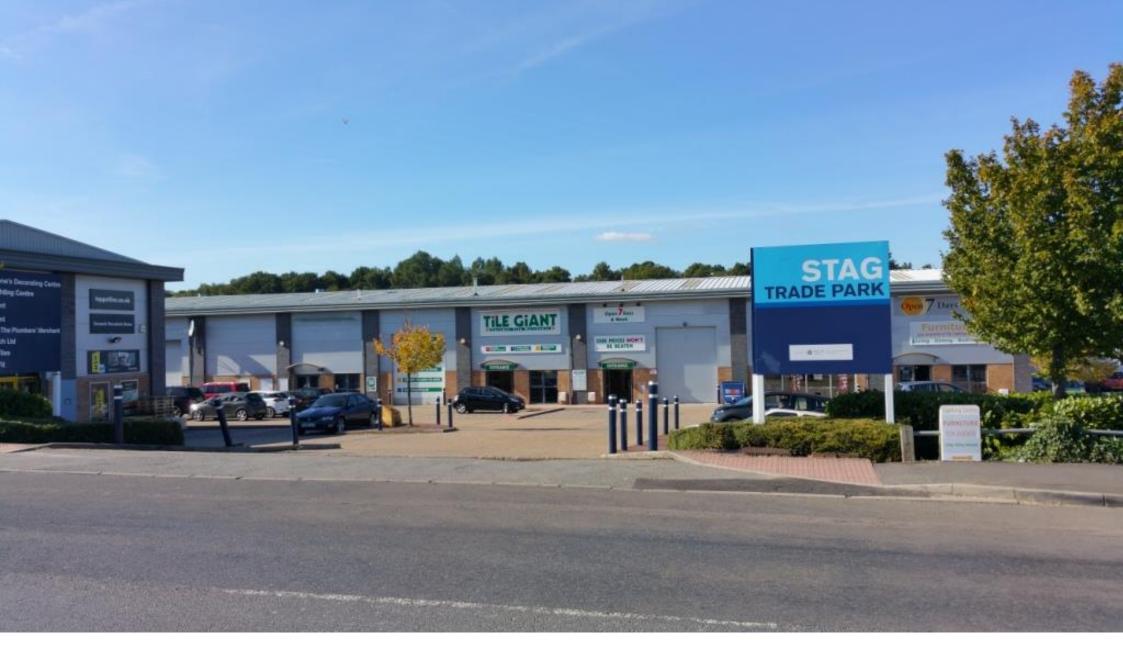

#### Location

Stag Trade Park is one of Tunbridge Wells' premier trade parks, prominently situated on Longfield Road.

### **Description**

Unit 5 is a modern mid-terrace trade counter unit.

The estate provides individual units with B1, B2 or B8 uses including trade counters, ancillary retail and display with ample parking for customers. Occupiers on the estate include: