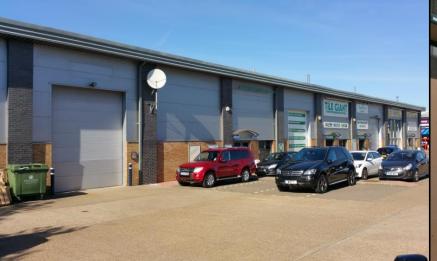

### **Description**

Unit 5 is a modern mid-terrace trade counter unit.

The estate provides individual units with B1, B2 or B8 uses including trade counters, ancillary retail and display with ample parking for customers. Occupiers on the estate include:

## **Amenities**

- Sectional up and over loading door
- 8 Car parking spaces
- Trade counter entrance/pedestrian door
- Warehouse minimum eaves height 6.5m
- Gas, Water and 3 Phase power (not tested)