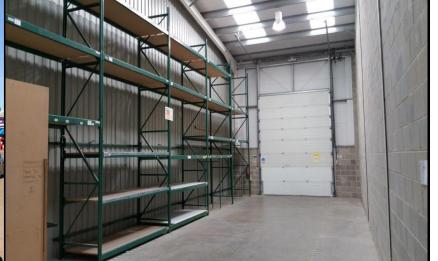

### **Description**

Unit 5 is a modern mid-terrace trade counter unit.

The estate provides individual units with B1, B2 or B8 uses including trade counters, ancillary retail and display with ample parking for customers. Occupiers on the estate include:

## **Amenities**

- Sectional up and over loading door
- 8 Car parking spaces
- Trade counter entrance/pedestrian door
- Warehouse minimum eaves height 6.5m
- Gas, Water and 3 Phase power (not tested)