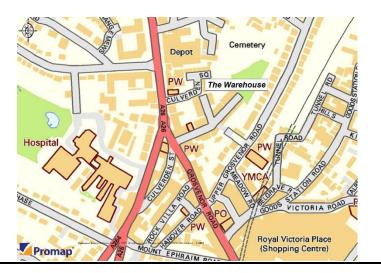

# Location

Situated in a quiet cul de sac, just off the St Johns Road (A26). Tunbridge Wells town centre is a short walk via Grosvenor Road, were there is a wealth or retail and leisure amenities.