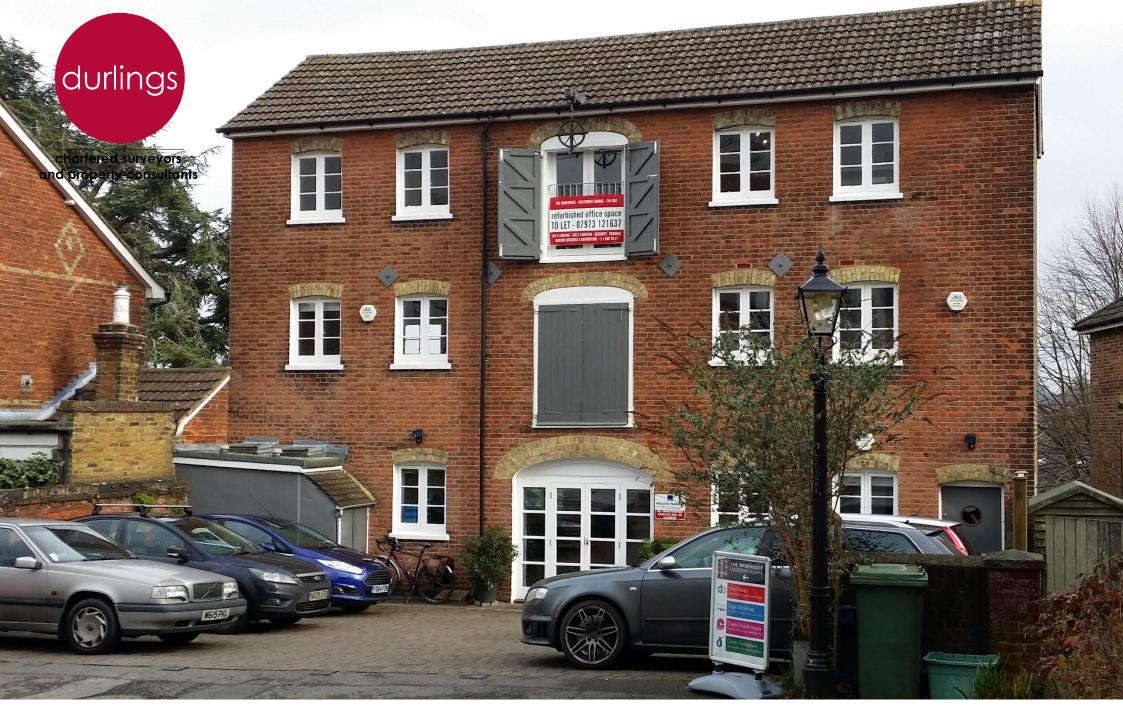

The Warehouse • Culverden Square • St. Johns • Tunbridge Wells • Kent TN4 9NZ First Floor Offices - To Let - 550 sq ft.

# Location

Situated in a quiet cul de sac, just off the St Johns Road (A26). Tunbridge Wells town centre is a short walk via Grosvenor Road, were there is a wealth or retail and leisure amenities.

# **Description**

The entire first floor, which is open plan and in a refurbished condition. There is kitchen within the space, along with communal ladies and gents WC facilities. These offices have 2 allocated car spaces, on site.

## THE WAREHOUSE - CULVERDEN SQUARE

FIRST FLOOR

- > 504 sq.ft
- > £9072 per annum
- > Cat.5 cabling
- > Cat.2 lighting
- > Modern kitchen and bathrooms
- > Gas central heating
- > New carpeting > Security alarm
- > Entry phone and keypad access
- > On-site car parking