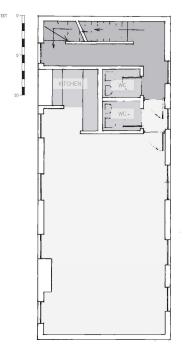

# **Description**

The entire first floor, which is open plan and in a refurbished condition. There is kitchen within the space, along with communal ladies and gents WC facilities. These offices have 2 allocated car spaces, on site.

#### **Accommodation**

550 sq ft (51.10 sq m)