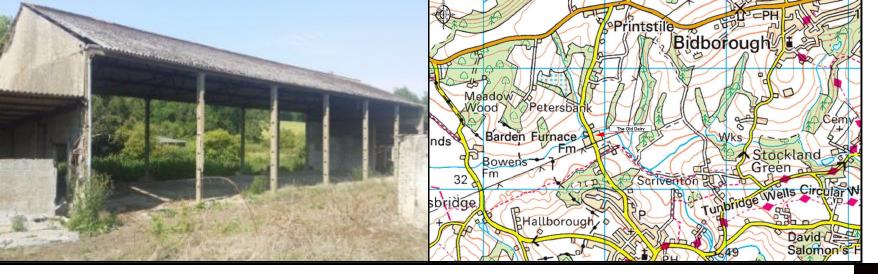

### Location

Barden Road runs from Speldhurst north towards Bidborough, and approximately 5miles to the west of Tunbridge Wells.

## **Description**

A redundant former agricultural building on a site of approximately 0.6 acres, with full planning consent to convert and substantially develop the exiting barn to provide a detached office building of approximately 6600 sq ft and associated parking area and landscaping. Planning reference: - TW/14/506064/FULL.