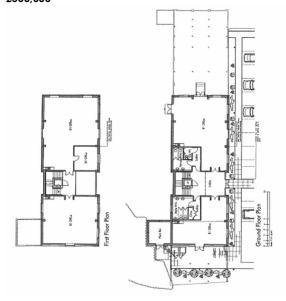

## **Description**

A redundant former agricultural building on a site of approximately 0.6 acres, with full planning consent to convert and substantially develop the exiting barn to provide a detached office building of approximately 6600 sq ft and associated parking area and landscaping. Planning reference: - TW/14/506064/FULL.