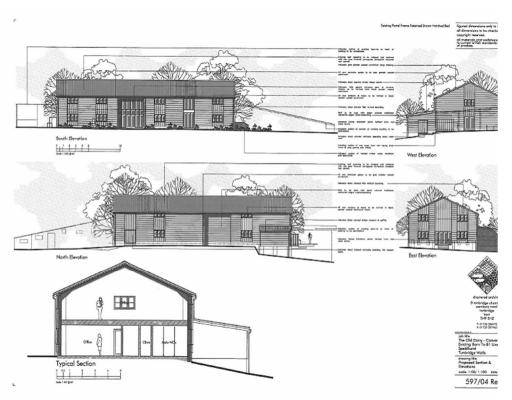

## **Description**

A redundant former agricultural building on a site of approximately 0.6 acres, with full planning consent to convert and substantially develop the exiting barn to provide a detached office building of approximately 6600 sq ft and associated parking area and landscaping. Planning reference: - TW/14/506064/FULL.