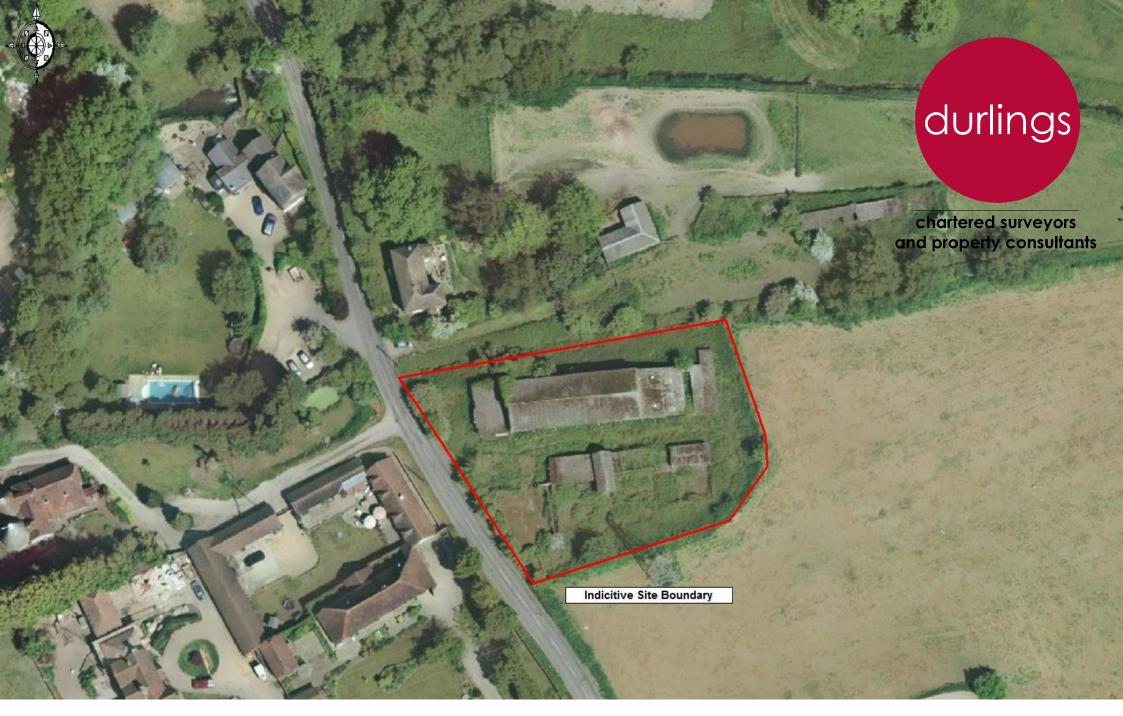

## **Description**

A redundant former agricultural building on a site of approximately 0.6 acres, with full planning consent to convert and substantially develop the exiting barn to provide a detached office building of approximately 6600 sq ft and associated parking area and landscaping. Planning reference: - TW/14/506064/FULL.