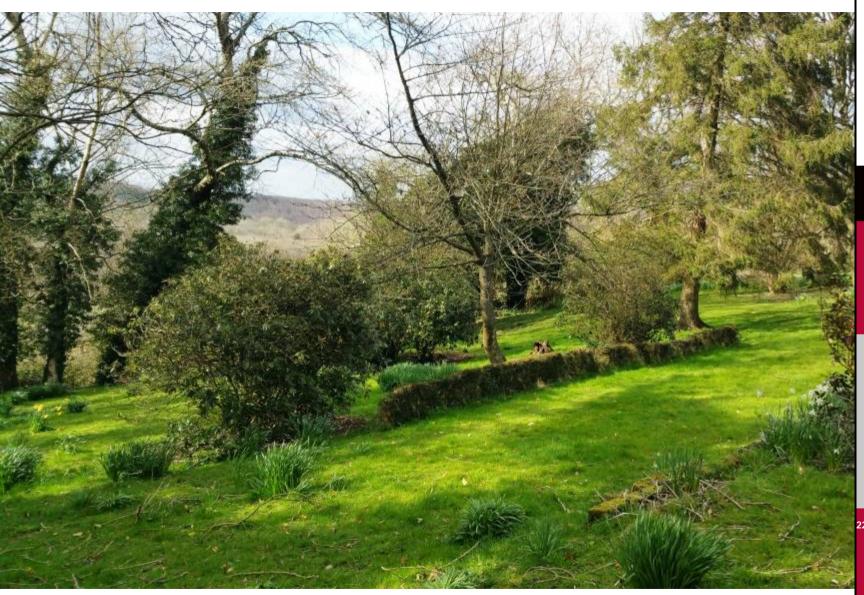

## Description

A detached office building arranged over ground and two upper floors, together with a small basement area,

The property sits in a mature garden and grounds extending 0.6 aces, with views over the surrounding countryside beyond.