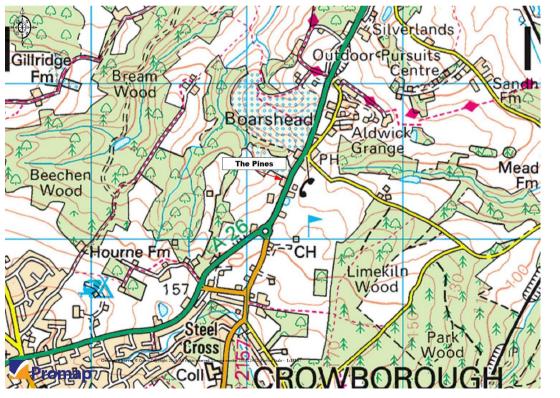

#### Location

The Pines is prominently situated on the A26 in Boars Head which is approximately 1 mile north of the centre of Crowborough.

Tunbridge Wells is around 5.5 miles to the north east.

There are train stations at Jarvis Brook and Eridge, with services to London Victoria, via East Croydon