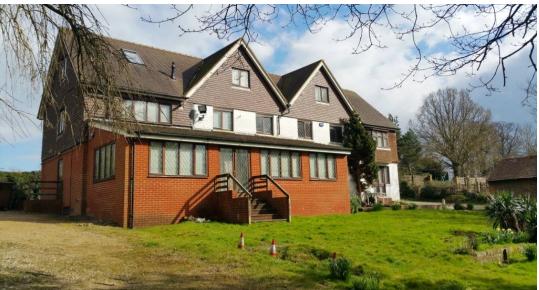

The Pines • Boars Head • Crowborough • East Sussex • Address TN6 3HD

Office Building - For Sale - 3620 sq ft (NIA) / 4516 sq ft (GIA)

Set in approx. 0. 6 acres

chartered surveyors nd property consultants

## Description

A detached office building arranged over ground and two upper floors, together with a small basement area,

The property sits in a mature garden and grounds extending 0.6 aces, with views over the surrounding countryside beyond.