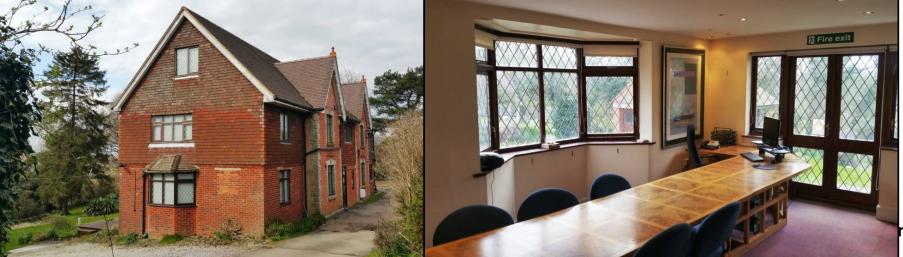

## Description

A detached office building arranged over ground and two upper floors, together with a small basement area,

The property sits in a mature garden and grounds extending 0.6 aces, with views over the surrounding countryside beyond.

There is also a separate detached garage.

Internally the property is arranged as a number of separate offices.

| Floor Areas                       |   | Net Internal | Gross Internal                          |
|-----------------------------------|---|--------------|-----------------------------------------|
| Ground - 6 offices & kitchen, wcs | - | 1446 sq ft   | 1890 sq ft                              |
| Basement - 2 rooms                | - | 222 sq ft    | 222 sq ft                               |
| First - 7 offices, wcs            | - | 1103 sq ft   | 1477 sq ft                              |
| Second - 2 offices, wc            | - | 849 sq ft    | 927 sq ft                               |
| Total                             | - | 3620 sq ft   | <b>4516 sq ft</b> (336 sq m / 420 sq m) |