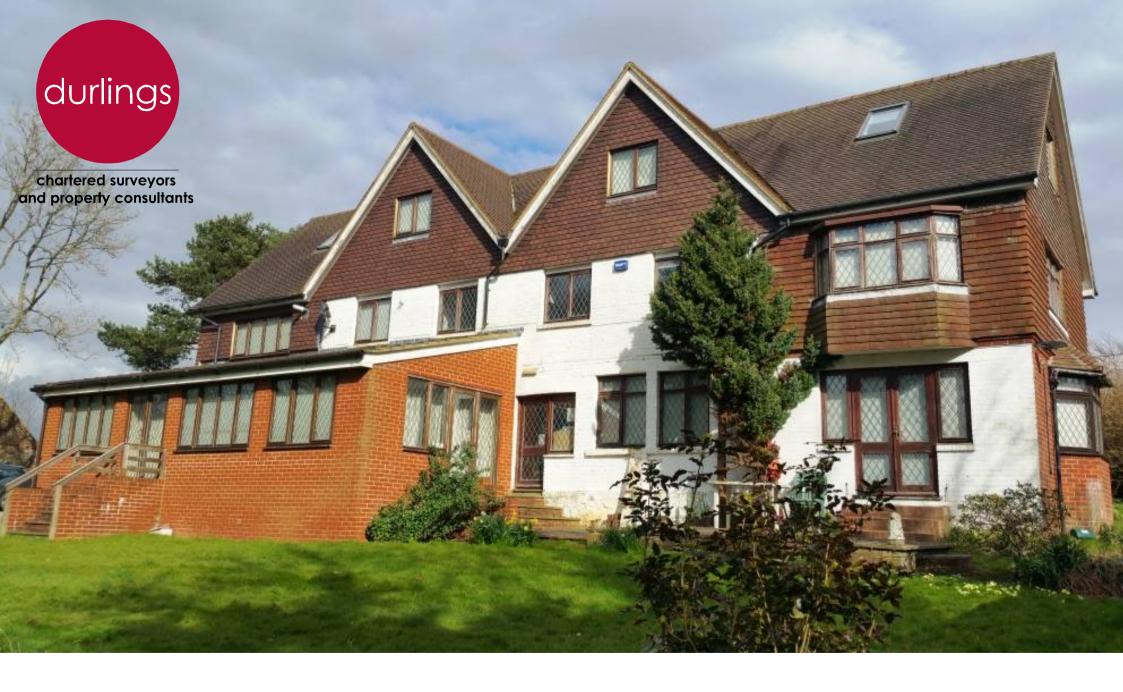

The Pines • Boars Head • Crowborough • East Sussex • Address TN6 3HD

Office Building - For Sale - 3620 sq ft (NIA) / 4516 sq ft (GIA)

Set in approx. 0. 6 acres

chartered surveyors nd property consultants

## Description

A detached office building arranged over ground and two upper floors, together with a small basement area,

The property sits in a mature garden and grounds extending 0.6 aces, with views over the surrounding countryside beyond.