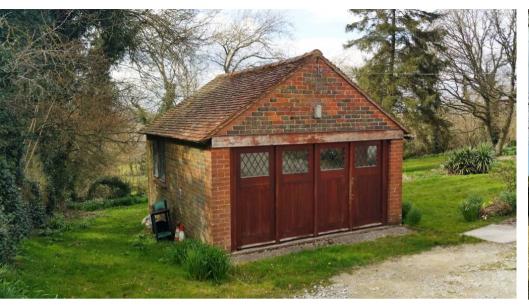

There is also a separate detached garage.

Internally the property is arranged as a number of separate offices.

| Floor Areas                       |   | Net Internal | Gross Internal                          |
|-----------------------------------|---|--------------|-----------------------------------------|
| Ground - 6 offices & kitchen, wcs | - | 1446 sq ft   | 1890 sq ft                              |
| Basement - 2 rooms                | - | 222 sq ft    | 222 sq ft                               |
| First - 7 offices, wcs            | - | 1103 sq ft   | 1477 sq ft                              |
| Second - 2 offices, wc            | - | 849 sq ft    | 927 sq ft                               |
| Total                             | - | 3620 sq ft   | <b>4516 sq ft</b> (336 sq m / 420 sq m) |