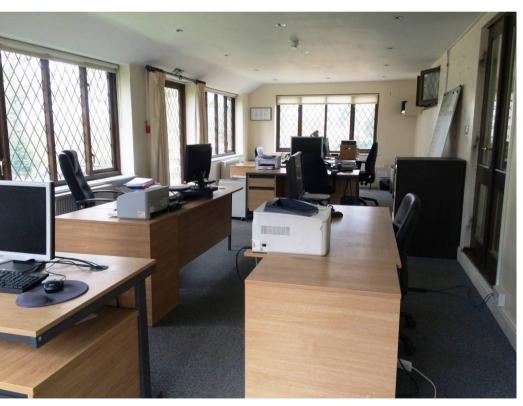

There is also a separate detached garage.

Internally the property is arranged as a number of separate offices.

| Floor Areas                       |   | Net Internal | Gross Internal                          |
|-----------------------------------|---|--------------|-----------------------------------------|
| Ground - 6 offices & kitchen, wcs | - | 1446 sq ft   | 1890 sq ft                              |
| Basement - 2 rooms                | - | 222 sq ft    | 222 sq ft                               |
| First - 7 offices, wcs            | - | 1103 sq ft   | 1477 sq ft                              |
| Second - 2 offices, wc            | - | 849 sq ft    | 927 sq ft                               |
| Total                             | - | 3620 sq ft   | <b>4516 sq ft</b> (336 sq m / 420 sq m) |

#### **Amenities**

- Carpeted
- Double Glazed Windows
- Ample on-site parking
- Goods / Documents Lift
- Gas Fired Central Heating
- Voice & Data points
- Window blinds