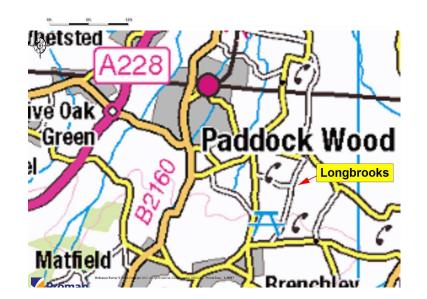

#### Location

Longbrooks is in a delightful rural location yet only 1.5 miles south east of Paddock Wood and 8.5 miles north east of Tunbridge Wells. There is easy access to the A21 (T) via Matfield, approximately 6 miles away. There is a min line train station in Paddock Wood.