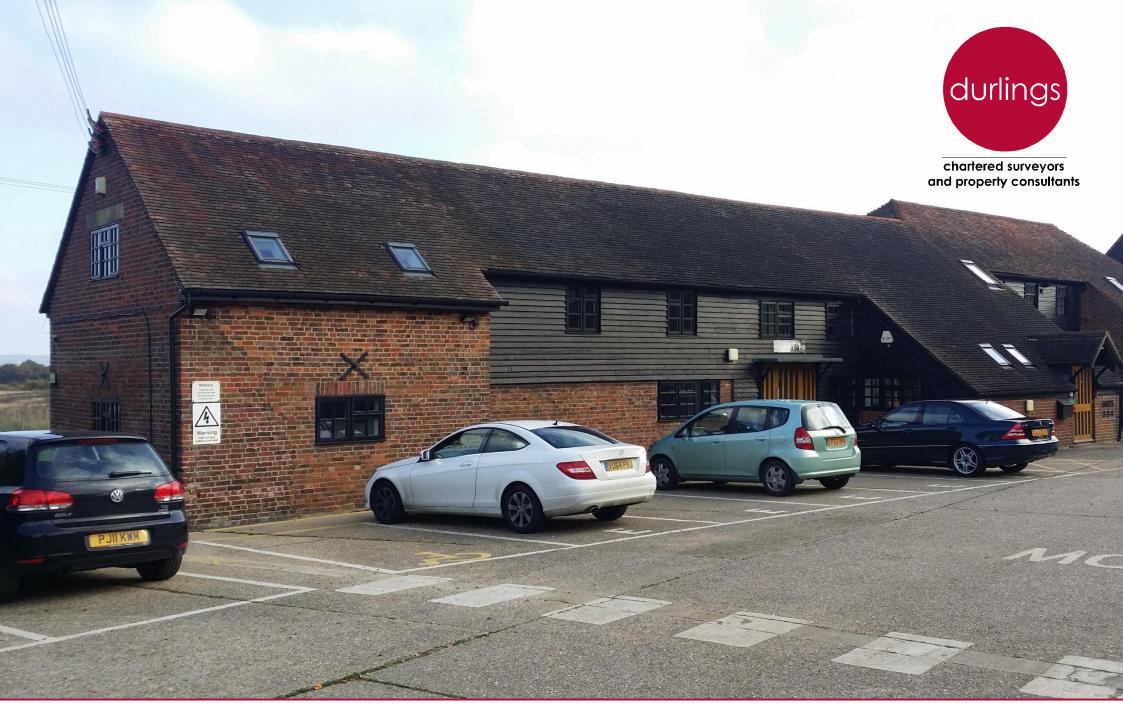

#### Description

Longbrooks comprises a rural business centre, converted from period barns, with ample parking provision on site.

The subject unit comprises a ground floor area, arranged as two separate connecting offices, with kitchen.

#### Location

Longbrooks is in a delightful rural location yet only 1.5 miles south east of Paddock Wood and 8.5 miles north east of Tunbridge Wells. There is easy access to the A21 (T) via Matfield, approximately 6 miles away. There is a min line train station in Paddock Wood.