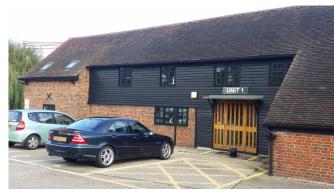

#### Description

Longbrooks comprises a rural business centre, converted from period barns, with ample parking provision on site.

The subject unit comprises a ground floor area, arranged as two separate connecting offices, with kitchen.