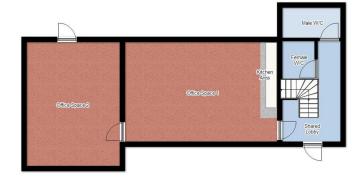

#### Description

Longbrooks comprises a rural business centre, converted from period barns, with ample parking provision on site.

The subject unit comprises a ground floor area, arranged as two separate connecting offices, with kitchen.

There are communal Ladies & Gents WC facilities.

### Floor Area

666 sq ft (61.87 sq m)