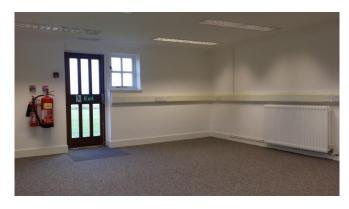

#### Description

Longbrooks comprises a rural business centre, converted from period barns, with ample parking provision on site.

The subject unit comprises a ground floor area, arranged as two separate connecting offices, with kitchen.

### Floor Area

666 sq ft (61.87 sq m)