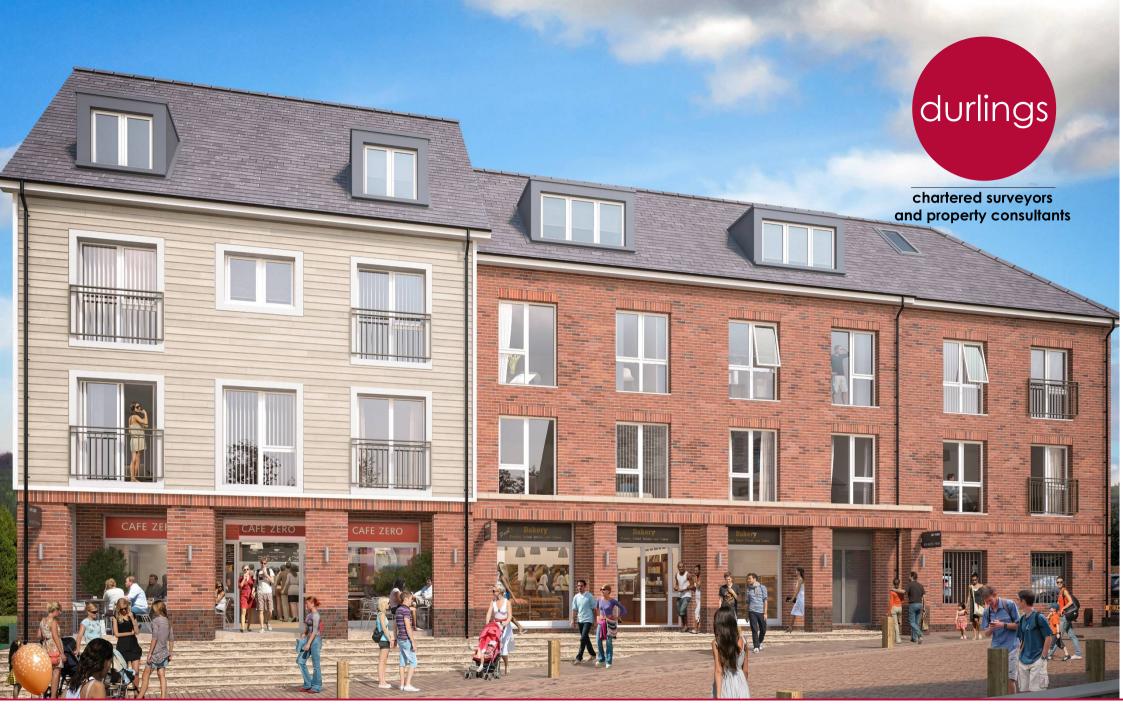

Knights Wood • Knights Way • Tunbridge Wells • Kent TN2 3UW

New Retail Units - For Sale - from 495 sq ft on a new residential development of 550 dwellings, including a new school, set in over 200 acres,

## **Description**

A major new residential development of 550 dwellings set in 205 acres and including an eventual total of around 7,400 sq ft (685 sq m) of retail space.

Each unit will be allocated a car space, and in addition there will be ten visitor spaces behind Block B.