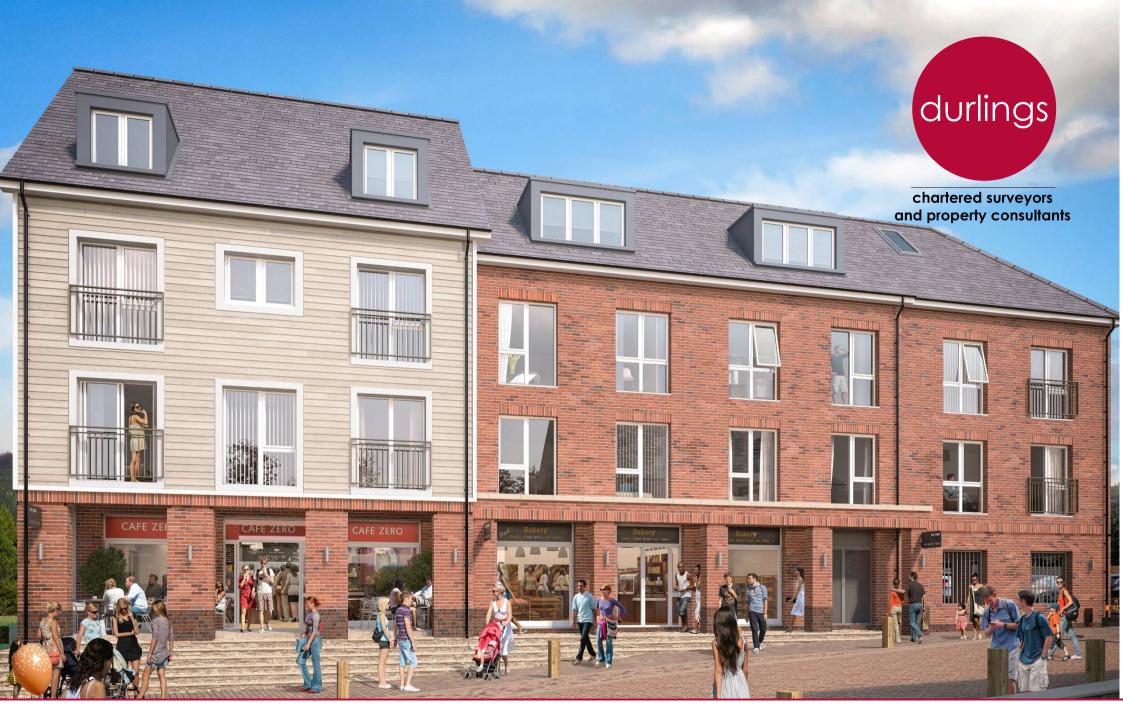

Knights Wood • Knights Way • Tunbridge Wells • Kent TN2 3UW

New Retail Units - For Sale - from 495 sq ft on a new residential development of 550 dwellings, including a new school, set in over 200 acres,

## Description

A major new residential development of 550 dwellings set in 205 acres and including an eventual total of around 7,400 sq ft (685 sq m) of retail space.

Each unit will be allocated a car space, and in addition there will be ten visitor spaces behind Block B.

# Schedule of Units, Availability & Prices

Unit A – 115.61 sq m / 1239.6 sq ft – **Ready for occupation – Guide Price - £270,000** Unit B – 95.74 sq m / 1030.5 sq ft – **Ready for occupation – Guide Price - £250,000** Unit C – 46.07 sq m / 495 sq ft – October 2017 – price to be confirmed Unit D – 81.30 sq m / 875 sq ft – January 2018 – price to be confirmed Unit E – 109.43 sq m / 1177.9 sq ft – **Ready for occupation – Guide Price – £275,000** Plans available on request.