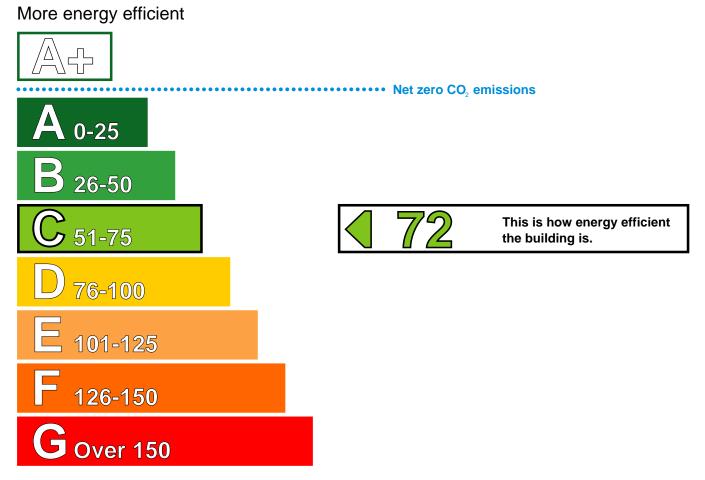

## Energy Performance Asset Rating

Less energy efficient

#### Benchmarks

Buildings similar to this one could have ratings as follows:

If newly built

29

If typical of the existing stock