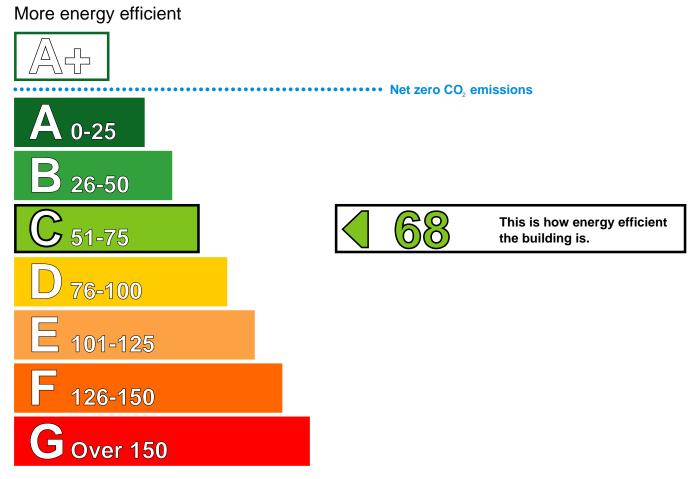

#### Energy Performance Asset Rating

Less energy efficient

#### **Benchmarks**

Buildings similar to this one could have ratings as follows:

37 67

If newly built

If typical of the existing stock