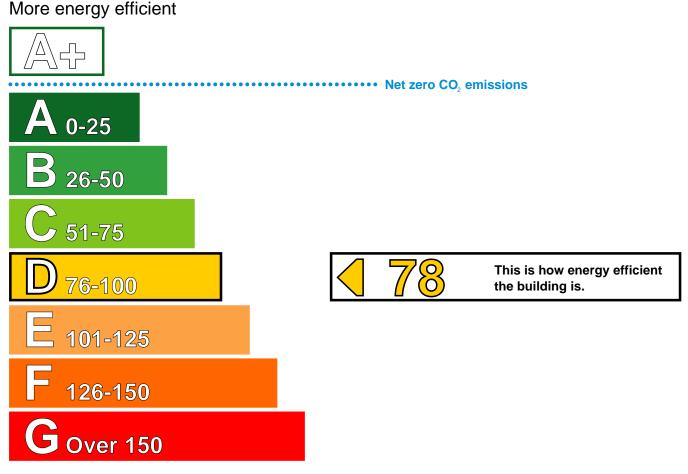

## **Energy Performance Asset Rating**

Less energy efficient

## **Technical information**

| Main heating fuel:                                           | Grid Supplied Electricity       |        |
|--------------------------------------------------------------|---------------------------------|--------|
| Building environment:                                        | Heating and Natural Ventilation |        |
| Total useful floor area (m <sup>2</sup> ):                   |                                 | 42     |
| Building complexity (NOS level):                             |                                 | 3      |
| Building emission rate (kgCO <sub>2</sub> /m <sup>2</sup> ): |                                 | 179.77 |

#### **Benchmarks**

36

45

Buildings similar to this one could have ratings as follows:

If newly built

If typical of the existing stock